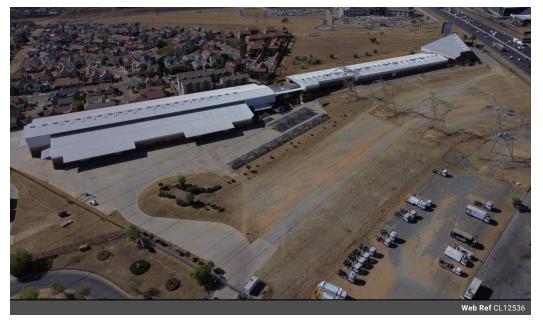

#### 16,500m<sup>2</sup> Warehouse with 34,000m<sup>2</sup> Yard in Samrand – Ideal for Logistics & Distribution

This premium 16,500m<sup>2</sup> warehouse in a secure Samrand crescent offers excellent highway visibility and a strategic location for streamlined operations. Featuring an expansive 34,000m<sup>2</sup> yard, the property is designed for effortless truck maneuvering and logistics efficiency. Inside, A-grade office space includes multiple offices, boardrooms, kitchens, and bathrooms, ensuring a professional and comfortable work environment. With 20 covered parking bays and abundant natural light, this facility is both functional and inviting for staff and visitors.

The open-plan warehouse is optimized for efficiency, equipped with multiple roller shutter doors (including automated options) and four dock levelers for seamless loading and unloading. A powerful 500kVA three-phase power supply makes it ideal for

ExteriorSecurityYesCovered Parking Bays20Open Parking Bays20

Sizes Floor Size Land Size

16,500m<sup>2</sup> 58,966m<sup>2</sup>

https://www.newpointproperty.co.za