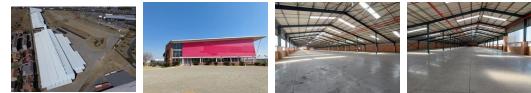

#### 16,500m<sup>2</sup> Warehouse with 34,000m<sup>2</sup> Yard in Samrand – Ideal for Logistics & Distribution

This premium 16,500m<sup>2</sup> warehouse in a secure Samrand crescent offers excellent highway visibility and a strategic location for streamlined operations. Featuring an expansive 34,000m<sup>2</sup> yard, the property is designed for effortless truck maneuvering and logistics efficiency. Inside, A-grade office space includes multiple offices, boardrooms, kitchens, and bathrooms, ensuring a professional and comfortable work environment. With 20 covered parking bays and abundant natural light, this facility is both functional and inviting for staff and visitors.

The open-plan warehouse is optimized for efficiency, equipped with multiple roller shutter doors (including automated options) and four dock levelers for seamless loading and unloading. A powerful 500kVA three-phase power supply makes it ideal for