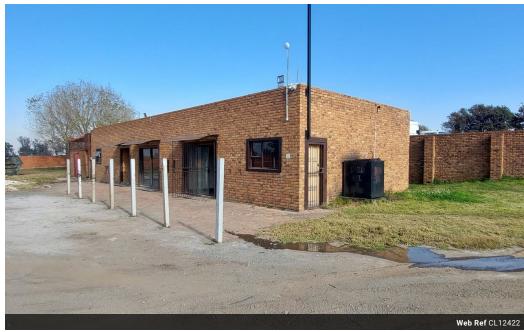

## 24,000m<sup>2</sup> Truck Yard for Sale in Prime Vulcania Location

Seize this rare opportunity to own a 24,000m² truck yard in the sought-after Vulcania area—perfectly positioned just off the N17 highway for seamless access to major transport routes. Tailored for logistics and transportation businesses, the property is fully equipped with essential amenities, including a wash bay, workshop, diesel tanks, and dedicated driver rooms with change facilities and ablutions—offering a comprehensive solution for efficient operations.

The site also boasts a well-maintained office component featuring a welcoming reception area, a fully equipped boardroom, multiple private offices, and ample on-site parking. This versatile property is designed to enhance business functionality and offers