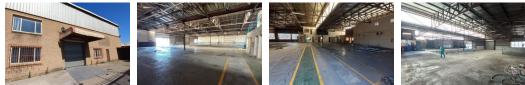

## Prime 2,300m<sup>2</sup> Warehouse with Expansive Yard in Apex

This outstanding 2,300m<sup>2</sup> industrial warehouse, set on a generous 3,495m<sup>2</sup> stand, offers a perfect combination of space, security, and efficiency. Featuring seven large on-grade roller shutter doors, impressive eave height, and abundant natural light, this facility is designed to optimize operations. With a powerful 300 amps of three-phase power and secure electric fencing, it provides the ideal environment for manufacturing, logistics, or storage businesses. Dedicated office space and staff facilities further enhance functionality.

## Zoning Industrial

Interior Power 3 Phase Power Amps

Yes

300

Exterior Covered Parking Bays 2 Open Parking Bays 20 Sizes Floor Size Land Size Building Height

2,300m<sup>2</sup> 3,495m<sup>2</sup> 8m

https://www.newpointproperty.co.za