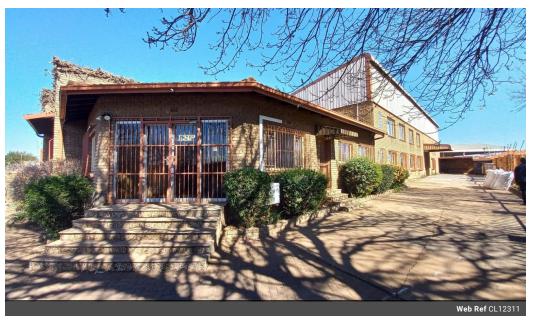

## Prime 2,300m<sup>2</sup> Warehouse with Expansive Yard in Apex

This outstanding 2,300m<sup>2</sup> industrial warehouse, set on a generous 3,495m<sup>2</sup> stand, offers a perfect combination of space, security, and efficiency. Featuring seven large on-grade roller shutter doors, impressive eave height, and abundant natural light, this facility is designed to optimize operations. With a powerful 300 amps of three-phase power and secure electric fencing, it provides the ideal environment for manufacturing, logistics, or storage businesses. Dedicated office space and staff facilities further enhance functionality.

The well-appointed office component includes a spacious reception area, multiple private offices, kitchenettes, and modern restrooms, ensuring a professional work environment. Conveniently located near the N12 and N17 highways, this property offers