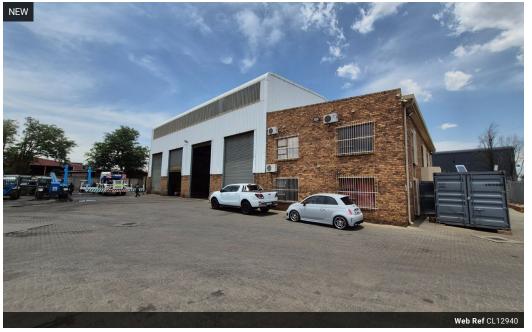

### 🚖 0 💦 🚓 0

Prime 1,062m<sup>2</sup> Factory for Sale in Apex – Power, Access & Crane-Ready

Unlock the potential of your business with this well-equipped 1,062m<sup>2</sup> factory in the thriving Apex industrial hub. Designed for efficiency, the property features excellent height, abundant natural light, and four large on-grade roller shutter doors for effortless access. A robust three-phase power supply and built-in gantry crane make it ideal for manufacturing, engineering, or logistics operations. The spacious yard and exceptional truck access further streamline daily workflows.

Inside, the factory offers a professional reception area, multiple offices, a boardroom, storerooms, and ample ablution facilities to support staff and operations. Strategically located just off Range View Road with direct access to the N12 and N17 highways, this