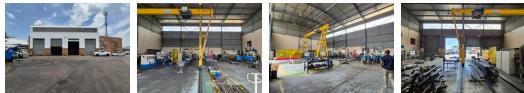

### 🚖 0 💦 🚓 0

Prime 1,062m<sup>2</sup> Factory for Sale in Apex – Power, Access & Crane-Ready

Unlock the potential of your business with this well-equipped 1,062m<sup>2</sup> factory in the thriving Apex industrial hub. Designed for efficiency, the property features excellent height, abundant natural light, and four large on-grade roller shutter doors for effortless access. A robust three-phase power supply and built-in gantry crane make it ideal for manufacturing, engineering, or logistics operations. The spacious yard and exceptional truck access further streamline daily workflows.

Inside, the factory offers a professional reception area, multiple offices, a boardroom, storerooms, and ample ablution facilities to support staff and operations. Strategically located just off Range View Road with direct access to the N12 and N17 highways, this

#### Interior

Air Conditioning Power 3 Phase Yes

Yes

**Sizes** Floor Size Land Size

1,062m<sup>2</sup> 3,900m<sup>2</sup>

https://www.newpointproperty.co.za