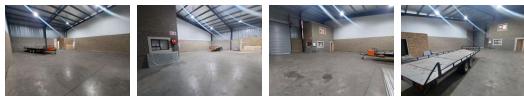

### Very neat 320m2 Factory For Sale in Apex

Yes

This very neat 320m2 Factory is available For Sale in a safe and secure industrial park in the popular Apex area. The Factory has great height to the eves and is equipped with an ample three phase power supply, large on grade roller shutter door and an ablution block with a change room and shower for factory staff.

The Factory offers a spacious reception area, large open plan office, boardroom, kitchenette and ablution facilities for office staff.