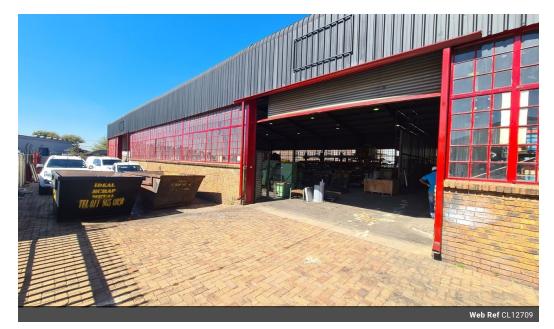

### 1,500m<sup>2</sup> Freestanding Factory for Sale in Apex – Prime Industrial Opportunity

This immaculate 1,500m<sup>2</sup> factory in Apex is a standout investment, offering a spacious and well-maintained industrial facility. With excellent height to the eaves, abundant natural light, and two large on-grade roller shutter doors, the property is designed for efficiency. A generous yard and a powerful 150-amp, three-phase power supply make it ideal for a variety of industrial operations.

The office component includes a welcoming reception area, multiple private offices, a kitchenette, ample parking, and convenient ablution facilities for staff. Strategically located just off Range View Road, with easy access to the N12 and N17 highways, this property ensures seamless connectivity for logistics and business operations. Don't miss this prime industrial opportunity—