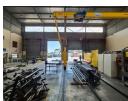

## 1,062m² Factory with Large Yard & Excellent Access – For Sale in Apex

This 1,062m² factory in the sought-after Apex area is now available for sale, offering exceptional truck access and a spacious yard for seamless operations. The facility features excellent height to the eaves, abundant natural light, a robust three-phase power supply, and a gantry crane. With four large on-grade roller shutter doors, accessing the factory floor is effortless, making it ideal for manufacturing, engineering, or logistics businesses.