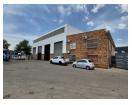

## 1,062m² Factory with Large Yard & Excellent Access – For Sale in Apex

This 1,062m² factory in the sought-after Apex area is now available for sale, offering exceptional truck access and a spacious yard for seamless operations. The facility features excellent height to the eaves, abundant natural light, a robust three-phase power supply, and a gantry crane. With four large on-grade roller shutter doors, accessing the factory floor is effortless, making it ideal for manufacturing, engineering, or logistics businesses.

The property includes a welcoming reception area, multiple offices, a boardroom, storerooms, and ample ablution facilities for staff and visitors. Conveniently situated just off Range View Road, it provides easy access to the N12 and N17 highways, ensuring