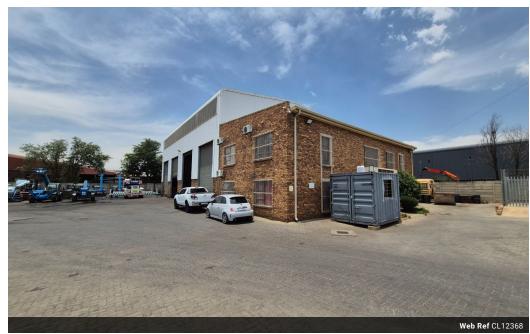

## 1,062m² Factory with Large Yard & Excellent Access – For Sale in Apex

This 1,062m² factory in the sought-after Apex area is now available for sale, offering exceptional truck access and a spacious yard for seamless operations. The facility features excellent height to the eaves, abundant natural light, a robust three-phase power supply, and a gantry crane. With four large on-grade roller shutter doors, accessing the factory floor is effortless, making it ideal for manufacturing, engineering, or logistics businesses.

The property includes a welcoming reception area, multiple offices, a boardroom, storerooms, and ample ablution facilities for staff and visitors. Conveniently situated just off Range View Road, it provides easy access to the N12 and N17 highways, ensuring

## **Features**

Zoning Industrial

Interior
Air Conditioning Yes

 $\begin{array}{ccccc} \mbox{Air Conditioning} & \mbox{Yes} & \mbox{Floor Size} & 1,062 \mbox{m}^2 \\ \mbox{Power 3 Phase} & \mbox{Yes} & \mbox{Land Size} & 3,900 \mbox{m}^2 \end{array}$ 