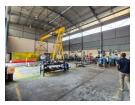

## 1,062m² Factory with Large Yard & Excellent Access – For Sale in Apex

This 1,062m² factory in the sought-after Apex area is now available for sale, offering exceptional truck access and a spacious yard for seamless operations. The facility features excellent height to the eaves, abundant natural light, a robust three-phase power supply, and a gantry crane. With four large on-grade roller shutter doors, accessing the factory floor is effortless, making it ideal for manufacturing, engineering, or logistics businesses.

The property includes a welcoming reception area, multiple offices, a boardroom, storerooms, and ample ablution facilities for staff and visitors. Conveniently situated just off Range View Road, it provides easy access to the N12 and N17 highways, ensuring