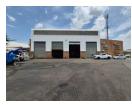

## 1,062m² Factory with Large Yard & Excellent Access – For Sale in Apex

This 1,062m² factory in the sought-after Apex area is now available for sale, offering exceptional truck access and a spacious yard for seamless operations. The facility features excellent height to the eaves, abundant natural light, a robust three-phase power supply, and a gantry crane. With four large on-grade roller shutter doors, accessing the factory floor is effortless, making it ideal for manufacturing, engineering, or logistics businesses.

The property includes a welcoming reception area, multiple offices, a boardroom, storerooms, and ample ablution facilities for staff and visitors. Conveniently situated just off Range View Road, it provides easy access to the N12 and N17 highways, ensuring