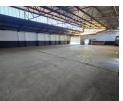

## Freestanding 1,600m<sup>2</sup> Warehouse for Sale – Prime Industrial Opportunity!

This versatile 1,600m² freestanding warehouse in Brakpan is now available for sale, offering an ideal space for manufacturing, engineering, or logistics operations. Featuring excellent height to the eaves, smooth level flooring, and abundant natural light, this facility is designed for maximum efficiency. With a robust 400amp three-phase power supply and three large on-grade roller shutter doors, it caters to a wide range of industrial needs.