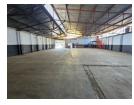

## Freestanding 1,600m<sup>2</sup> Warehouse for Sale – Prime Industrial Opportunity!

This versatile 1,600m² freestanding warehouse in Brakpan is now available for sale, offering an ideal space for manufacturing, engineering, or logistics operations. Featuring excellent height to the eaves, smooth level flooring, and abundant natural light, this facility is designed for maximum efficiency. With a robust 400amp three-phase power supply and three large on-grade roller shutter doors, it caters to a wide range of industrial needs.