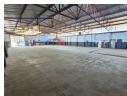

## Freestanding 1,600m<sup>2</sup> Warehouse for Sale – Prime Industrial Opportunity!

This versatile 1,600m² freestanding warehouse in Brakpan is now available for sale, offering an ideal space for manufacturing, engineering, or logistics operations. Featuring excellent height to the eaves, smooth level flooring, and abundant natural light, this facility is designed for maximum efficiency. With a robust 400amp three-phase power supply and three large on-grade roller shutter doors, it caters to a wide range of industrial needs.