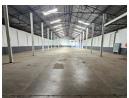

## Freestanding 1,600m<sup>2</sup> Warehouse for Sale – Prime Industrial Opportunity!

This versatile 1,600m² freestanding warehouse in Brakpan is now available for sale, offering an ideal space for manufacturing, engineering, or logistics operations. Featuring excellent height to the eaves, smooth level flooring, and abundant natural light, this facility is designed for maximum efficiency. With a robust 400amp three-phase power supply and three large on-grade roller shutter doors, it caters to a wide range of industrial needs.

The property also includes multiple office spaces and well-appointed ablution facilities, ensuring a comfortable working environment for staff. Positioned just off Main Reef Road, it provides seamless access to the N12 and N17 highways, enhancing logistical convenience. This well-maintained, strategically located warehouse is a fantastic investment for businesses looking to