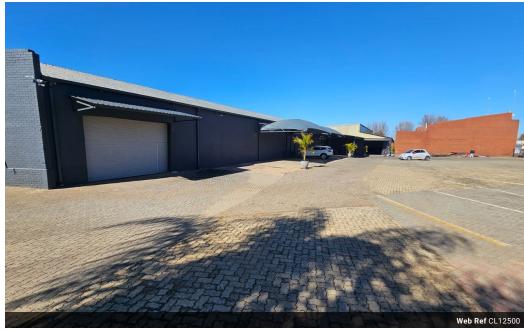

## Freestanding 1,600m<sup>2</sup> Warehouse for Sale – Prime Industrial Opportunity!

This versatile 1,600m² freestanding warehouse in Brakpan is now available for sale, offering an ideal space for manufacturing, engineering, or logistics operations. Featuring excellent height to the eaves, smooth level flooring, and abundant natural light, this facility is designed for maximum efficiency. With a robust 400amp three-phase power supply and three large on-grade roller shutter doors, it caters to a wide range of industrial needs.

The property also includes multiple office spaces and well-appointed ablution facilities, ensuring a comfortable working environment for staff. Positioned just off Main Reef Road, it provides seamless access to the N12 and N17 highways, enhancing logistical convenience. This well-maintained, strategically located warehouse is a fantastic investment for businesses looking to

## **Features**

**Zoning** Industrial

| Interior      |     | Exterior             |    | Sizes      |                     |
|---------------|-----|----------------------|----|------------|---------------------|
| Power 3 Phase | Yes | Covered Parking Bays | 6  | Floor Size | 1,700m²             |
| Power Amps    | 400 | Open Parking Bays    | 30 | Land Size  | 2,500m <sup>2</sup> |