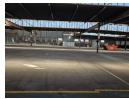

## High-Yield Industrial Investment in Jet Park - 10,209m<sup>2</sup> with Secure Tenants

This expansive 10,209m² industrial property in Jet Park offers a prime investment opportunity, generating a solid rental income of R150,000 per month from two established tenants, with additional space available for a third. Featuring height to eaves ranging from 3.5m to 8m, the facility caters to a variety of industrial operations. Its strategic location provides seamless access to the R12, R24, and N12 highways, as well as O.R. Tambo International Airport-making it an ideal hub for logistics, warehousing, and

Designed for efficiency, the property includes multiple loading bays, on-grade roller shutter doors, and a well-maintained office component to support administrative functions. Whether you're an investor looking for a strong income-producing asset or a