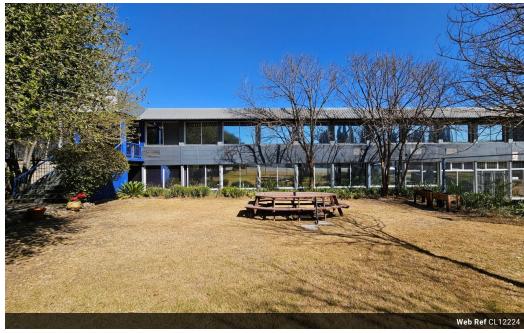

## High-Yield Industrial Investment in Jet Park - 10,209m<sup>2</sup> with Secure Tenants

This expansive 10,209m² industrial property in Jet Park offers a prime investment opportunity, generating a solid rental income of R150,000 per month from two established tenants, with additional space available for a third. Featuring height to eaves ranging from 3.5m to 8m, the facility caters to a variety of industrial operations. Its strategic location provides seamless access to the R12, R24, and N12 highways, as well as O.R. Tambo International Airport-making it an ideal hub for logistics, warehousing, and

Designed for efficiency, the property includes multiple loading bays, on-grade roller shutter doors, and a well-maintained office component to support administrative functions. Whether you're an investor looking for a strong income-producing asset or a