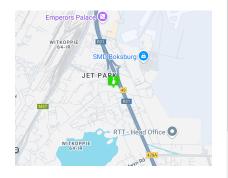

## High-Yield Industrial Investment in Jet Park - 10,209m<sup>2</sup> with Secure Tenants

This expansive 10,209m² industrial property in Jet Park offers a prime investment opportunity, generating a solid rental income of R150,000 per month from two established tenants, with additional space available for a third. Featuring height to eaves ranging from 3.5m to 8m, the facility caters to a variety of industrial operations. Its strategic location provides seamless access to the R12, R24, and N12 highways, as well as O.R. Tambo International Airport-making it an ideal hub for logistics, warehousing, and