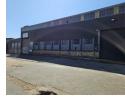

## High-Yield Industrial Investment in Jet Park - 10,209m<sup>2</sup> with Secure Tenants

This expansive 10,209m² industrial property in Jet Park offers a prime investment opportunity, generating a solid rental income of R150,000 per month from two established tenants, with additional space available for a third. Featuring height to eaves ranging from 3.5m to 8m, the facility caters to a variety of industrial operations. Its strategic location provides seamless access to the R12, R24, and N12 highways, as well as O.R. Tambo International Airport-making it an ideal hub for logistics, warehousing, and

Designed for efficiency, the property includes multiple loading bays, on-grade roller shutter doors, and a well-maintained office component to support administrative functions. Whether you're an investor looking for a strong income-producing asset or a