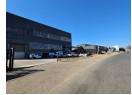

## High-Yield Industrial Investment in Jet Park - 10,209m<sup>2</sup> with Secure Tenants

This expansive 10,209m² industrial property in Jet Park offers a prime investment opportunity, generating a solid rental income of R150,000 per month from two established tenants, with additional space available for a third. Featuring height to eaves ranging from 3.5m to 8m, the facility caters to a variety of industrial operations. Its strategic location provides seamless access to the R12, R24, and N12 highways, as well as O.R. Tambo International Airport-making it an ideal hub for logistics, warehousing, and

Designed for efficiency, the property includes multiple loading bays, on-grade roller shutter doors, and a well-maintained office component to support administrative functions. Whether you're an investor looking for a strong income-producing asset or a