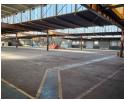

## High-Yield Industrial Investment in Jet Park - 10,209m<sup>2</sup> with Secure Tenants

This expansive 10,209m² industrial property in Jet Park offers a prime investment opportunity, generating a solid rental income of R150,000 per month from two established tenants, with additional space available for a third. Featuring height to eaves ranging from 3.5m to 8m, the facility caters to a variety of industrial operations. Its strategic location provides seamless access to the R12, R24, and N12 highways, as well as O.R. Tambo International Airport-making it an ideal hub for logistics, warehousing, and

Designed for efficiency, the property includes multiple loading bays, on-grade roller shutter doors, and a well-maintained office component to support administrative functions. Whether you're an investor looking for a strong income-producing asset or a