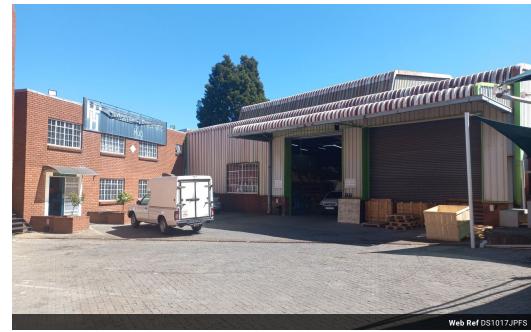

## Freestanding 1,017m<sup>2</sup> Industrial Warehouse for Sale in Prime Jet Park Location

Presenting an exceptional opportunity to own a freestanding industrial warehouse in the sought-after Jet Park area, this 1,017m² property is ideally situated just off Kelly Road with seamless access to the N12 and R21 highways. The property boasts ample staff parking along a spacious driveway, as well as a large yard area, providing both operational convenience and functionality for businesses looking to streamline their logistics.

Inside, the property features a well-maintained reception area, currently used as a sales counter/office, along with a blend of single and open-plan office spaces. The warehouse is designed for efficiency with two large on-grade roller shutter doors for smooth loading and unloading, and abundant natural light creating a bright, productive environment. A solid mezzanine floor offers