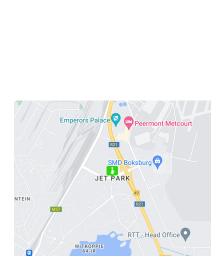

## Freestanding 1,017m<sup>2</sup> Industrial Warehouse for Sale in Prime Jet Park Location

Presenting an exceptional opportunity to own a freestanding industrial warehouse in the sought-after Jet Park area, this 1,017m² property is ideally situated just off Kelly Road with seamless access to the N12 and R21 highways. The property boasts ample staff parking along a spacious driveway, as well as a large yard area, providing both operational convenience and functionality for businesses looking to streamline their logistics.