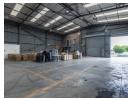

R10,000,000

Monthly Rates R11,692 Excl. VAT

2

**5** 

Versatile 1,323m<sup>2</sup> Industrial Property For Sale in Jet Park – Excellent Yard & Access

This well-located industrial property in Jet Park offers 1,323m² under roof across two well-maintained buildings, complete with generous yard space for easy truck access, outdoor storage, or future expansion. The property includes ample covered parking and features great internal height, durable infrastructure, and a dependable power supply, making it ideal for warehousing, light manufacturing, or logistics.