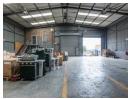

R10,000,000

Monthly Rates R11,692 Excl. VAT

2

**5** 

Versatile 1,323m<sup>2</sup> Industrial Property For Sale in Jet Park – Excellent Yard & Access

This well-located industrial property in Jet Park offers 1,323m² under roof across two well-maintained buildings, complete with generous yard space for easy truck access, outdoor storage, or future expansion. The property includes ample covered parking and features great internal height, durable infrastructure, and a dependable power supply, making it ideal for warehousing, light manufacturing, or logistics.