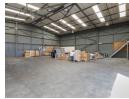

R10,000,000

Monthly Rates R11,692 Excl. VAT

2

**5** 

Versatile 1,323m<sup>2</sup> Industrial Property For Sale in Jet Park – Excellent Yard & Access

This well-located industrial property in Jet Park offers 1,323m² under roof across two well-maintained buildings, complete with generous yard space for easy truck access, outdoor storage, or future expansion. The property includes ample covered parking and features great internal height, durable infrastructure, and a dependable power supply, making it ideal for warehousing, light manufacturing, or logistics.