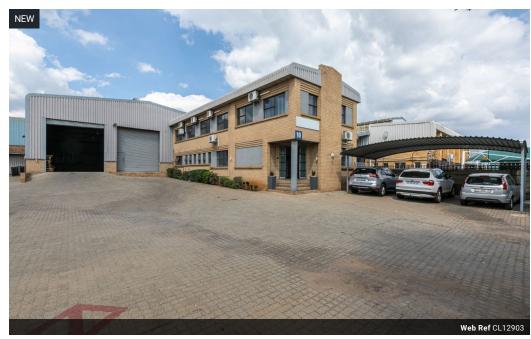

R10,000,000

Monthly Rates R11,692 Excl. VAT

2

**5** 

Versatile 1,323m<sup>2</sup> Industrial Property For Sale in Jet Park – Excellent Yard & Access

This well-located industrial property in Jet Park offers 1,323m² under roof across two well-maintained buildings, complete with generous yard space for easy truck access, outdoor storage, or future expansion. The property includes ample covered parking and features great internal height, durable infrastructure, and a dependable power supply, making it ideal for warehousing, light manufacturing, or logistics.