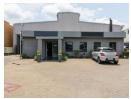

R10,000,000

Monthly Rates R11,692 Excl. VAT

2

**5** 

Versatile 1,323m<sup>2</sup> Industrial Property For Sale in Jet Park – Excellent Yard & Access

This well-located industrial property in Jet Park offers 1,323m² under roof across two well-maintained buildings, complete with generous yard space for easy truck access, outdoor storage, or future expansion. The property includes ample covered parking and features great internal height, durable infrastructure, and a dependable power supply, making it ideal for warehousing, light manufacturing, or logistics.