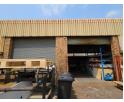

### 813sqm Industrial warehouse for sale in Jet Park!

Yes

100

This freestanding 813sqm industrial warehouse in Jet Park presents an excellent opportunity for businesses seeking a welllocated and functional facility. The property features a neat office component, including a reception area, single and open-plan offices, providing a professional and efficient workspace. The warehouse is designed for practicality, offering dedicated ablutions for warehouse staff to enhance convenience. With a good height, the warehouse is well-suited for racking, storage, or light manufacturing operations.

Access is a standout feature of this property, with two large on-grade roller shutter doors providing direct entry from the yard, ensuring seamless loading and unloading. The freestanding nature of the property allows for greater flexibility and operational

#### Zoning Industrial

Interior Power 3 Phase Power Amps **Exterior** Covered Parking Bays Open Parking Bays Sizes Floor Size Land Size Building Height

813m² 1,107m² 6m