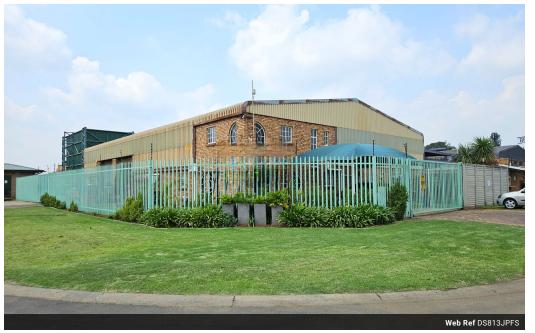

### 813sqm Industrial warehouse for sale in Jet Park!

Yes

100

This freestanding 813sqm industrial warehouse in Jet Park presents an excellent opportunity for businesses seeking a welllocated and functional facility. The property features a neat office component, including a reception area, single and open-plan offices, providing a professional and efficient workspace. The warehouse is designed for practicality, offering dedicated ablutions for warehouse staff to enhance convenience. With a good height, the warehouse is well-suited for racking, storage, or light manufacturing operations.

Access is a standout feature of this property, with two large on-grade roller shutter doors providing direct entry from the yard, ensuring seamless loading and unloading. The freestanding nature of the property allows for greater flexibility and operational