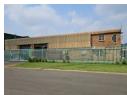

### 813sqm Industrial warehouse for sale in Jet Park!

Yes

100

This freestanding 813sqm industrial warehouse in Jet Park presents an excellent opportunity for businesses seeking a welllocated and functional facility. The property features a neat office component, including a reception area, single and open-plan offices, providing a professional and efficient workspace. The warehouse is designed for practicality, offering dedicated ablutions for warehouse staff to enhance convenience. With a good height, the warehouse is well-suited for racking, storage, or light manufacturing operations.

Access is a standout feature of this property, with two large on-grade roller shutter doors providing direct entry from the yard, ensuring seamless loading and unloading. The freestanding nature of the property allows for greater flexibility and operational