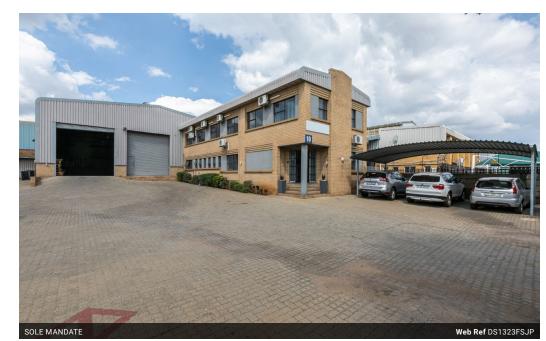

## SOLE MANDATE - 1323sqm Freestanding industrial warehouse for sale in Jet Park!

This prime industrial property in Jet Park offers a spacious 1,323sqm of total area, divided across two well-maintained buildings. The property boasts a fantastic yard space, providing ample room for maneuvering, storage, or additional developments. There is plenty of covered parking available, ensuring convenience for staff and visitors alike. With excellent height and reliable power supply, this property is ideal for a variety of industrial uses, from warehousing to light manufacturing.

Located in a highly sought-after industrial hub, the property offers easy access to major roads and highways, making it highly accessible for logistics and transportation. Its strategic positioning in Jet Park makes it an attractive option for both owner-

## **Features**

Zoning Industrial

Interior

Power 3 Phase Power Amps

150

Covered Parking Bays 12 Open Parking Bays

Sizes

Floor Size Land Size **Building Height**  1,323m<sup>2</sup> 2,500m<sup>2</sup>