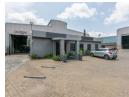

## SOLE MANDATE - 1323sqm Freestanding industrial warehouse for sale in Jet Park!

This prime industrial property in Jet Park offers a spacious 1,323sqm of total area, divided across two well-maintained buildings. The property boasts a fantastic yard space, providing ample room for maneuvering, storage, or additional developments. There is plenty of covered parking available, ensuring convenience for staff and visitors alike. With excellent height and reliable power supply, this property is ideal for a variety of industrial uses, from warehousing to light manufacturing.

Located in a highly sought-after industrial hub, the property offers easy access to major roads and highways, making it highly accessible for logistics and transportation. Its strategic positioning in Jet Park makes it an attractive option for both owner-

## **Features**

Zoning Industrial

Interior

Power 3 Phase Power Amps

150

Covered Parking Bays 12 Open Parking Bays

Sizes

Floor Size Land Size **Building Height**  1,323m<sup>2</sup> 2,500m<sup>2</sup>