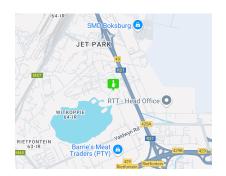

## Prime 700m<sup>2</sup> Industrial Space in Jet Park – Ideal for Logistics & Warehousing

Position your business for success with this exceptional 700m<sup>2</sup> industrial property in Jet Park, Boksburg. Located in a highdemand industrial hub near major roads, highways, and O.R. Tambo International Airport, this facility offers seamless connectivity for logistics, warehousing, or distribution operations. The warehouse boasts impressive height with two large on-grade roller shutter doors, ensuring smooth and efficient loading and unloading.