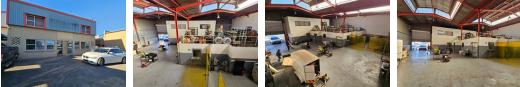

## Prime 700m<sup>2</sup> Industrial Space in Jet Park – Ideal for Logistics & Warehousing

Position your business for success with this exceptional 700m<sup>2</sup> industrial property in Jet Park, Boksburg. Located in a highdemand industrial hub near major roads, highways, and O.R. Tambo International Airport, this facility offers seamless connectivity for logistics, warehousing, or distribution operations. The warehouse boasts impressive height with two large on-grade roller shutter doors, ensuring smooth and efficient loading and unloading.

A modern double-volume office component adds to the property's functionality, featuring a welcoming reception, open-plan work areas, private offices, and a well-equipped boardroom. Ablution facilities for both warehouse and office staff enhance convenience,