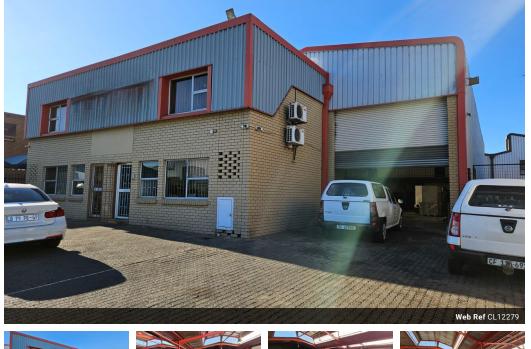

## Prime 700m<sup>2</sup> Industrial Space in Jet Park – Ideal for Logistics & Warehousing

Position your business for success with this exceptional 700m<sup>2</sup> industrial property in Jet Park, Boksburg. Located in a highdemand industrial hub near major roads, highways, and O.R. Tambo International Airport, this facility offers seamless connectivity for logistics, warehousing, or distribution operations. The warehouse boasts impressive height with two large on-grade roller shutter doors, ensuring smooth and efficient loading and unloading.

A modern double-volume office component adds to the property's functionality, featuring a welcoming reception, open-plan work areas, private offices, and a well-equipped boardroom. Ablution facilities for both warehouse and office staff enhance convenience,

## Features

Zoning Industrial

Interior Power 3 Phase Power Amps

Yes

100

**Exterior** Covered Parking Bays Open Parking Bays Sizes Floor Size Land Size Building Height

700m² 1,000m² 6m