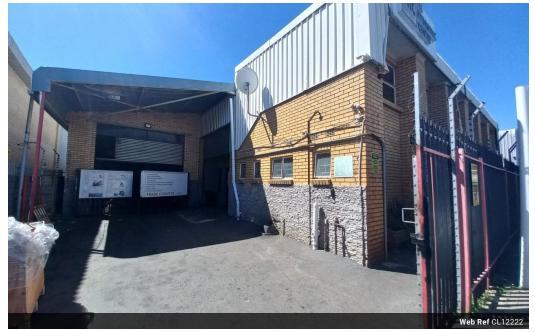

### Prime Standalone Warehouse in Jet Park - Exceptional Investment Opportunity

Situated in the thriving industrial hub of Jet Park, this 1,514m<sup>2</sup> standalone warehouse is an outstanding investment opportunity at R7.9 million (excluding VAT). Featuring a robust 580m<sup>2</sup> load-bearing mezzanine for additional storage, the property offers excellent road-facing exposure just off Kelly Road. With seamless access to the R21 and N12 highways, it's an ideal choice for businesses focused on efficient logistics and transport connectivity.

The facility includes a modern double-volume office component with a welcoming reception area, professional sales counter, and a mix of open-plan and private offices to accommodate various business needs. Staff comfort is prioritized with small kitchenettes and well-maintained ablution facilities. Two on-grade roller shutter doors allow easy access to both a compact workshop area