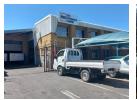

### Prime Standalone Warehouse in Jet Park - Exceptional Investment Opportunity

Situated in the thriving industrial hub of Jet Park, this 1,514m<sup>2</sup> standalone warehouse is an outstanding investment opportunity at R7.9 million (excluding VAT). Featuring a robust 580m<sup>2</sup> load-bearing mezzanine for additional storage, the property offers excellent road-facing exposure just off Kelly Road. With seamless access to the R21 and N12 highways, it's an ideal choice for businesses focused on efficient logistics and transport connectivity.

The facility includes a modern double-volume office component with a welcoming reception area, professional sales counter, and a mix of open-plan and private offices to accommodate various business needs. Staff comfort is prioritized with small kitchenettes and well-maintained ablution facilities. Two on-grade roller shutter doors allow easy access to both a compact workshop area