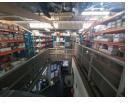

### Prime Standalone Warehouse in Jet Park - Exceptional Investment Opportunity

Situated in the thriving industrial hub of Jet Park, this 1,514m<sup>2</sup> standalone warehouse is an outstanding investment opportunity at R7.9 million (excluding VAT). Featuring a robust 580m<sup>2</sup> load-bearing mezzanine for additional storage, the property offers excellent road-facing exposure just off Kelly Road. With seamless access to the R21 and N12 highways, it's an ideal choice for businesses focused on efficient logistics and transport connectivity.

The facility includes a modern double-volume office component with a welcoming reception area, professional sales counter, and a mix of open-plan and private offices to accommodate various business needs. Staff comfort is prioritized with small kitchenettes and well-maintained ablution facilities. Two on-grade roller shutter doors allow easy access to both a compact workshop area