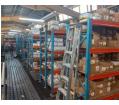

### Prime Standalone Warehouse in Jet Park - Exceptional Investment Opportunity

Situated in the thriving industrial hub of Jet Park, this 1,514m<sup>2</sup> standalone warehouse is an outstanding investment opportunity at R7.9 million (excluding VAT). Featuring a robust 580m<sup>2</sup> load-bearing mezzanine for additional storage, the property offers excellent road-facing exposure just off Kelly Road. With seamless access to the R21 and N12 highways, it's an ideal choice for businesses focused on efficient logistics and transport connectivity.

The facility includes a modern double-volume office component with a welcoming reception area, professional sales counter, and a mix of open-plan and private offices to accommodate various business needs. Staff comfort is prioritized with small kitchenettes and well-maintained ablution facilities. Two on-grade roller shutter doors allow easy access to both a compact workshop area