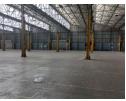

## 63 018sqm Industrial warehouses/workshops in Jet Park, Boksburg

For sale in the highly sought-after industrial hub of Jet Park, this expansive 63,018m² property offers exceptional highway exposure and convenient access via the Griffiths Road offramp. The strategic location provides seamless connectivity for logistics and distribution, making it an ideal choice for businesses seeking both operational efficiency and visibility. The property features multiple warehouses and factories, with spaces ranging from 1,308m² to an impressive 12,982m², catering to various industrial needs and providing ample room for growth and customization. Each unit is meticulously designed to support smooth operations with robust infrastructure for heavy-duty activities.

The industrial estate is equipped with multiple cranes, enhancing its suitability for manufacturing and warehousing operations