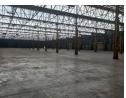

## 63 018sqm Industrial warehouses/workshops in Jet Park, Boksburg

For sale in the highly sought-after industrial hub of Jet Park, this expansive 63,018m² property offers exceptional highway exposure and convenient access via the Griffiths Road offramp. The strategic location provides seamless connectivity for logistics and distribution, making it an ideal choice for businesses seeking both operational efficiency and visibility. The property features multiple warehouses and factories, with spaces ranging from 1,308m² to an impressive 12,982m², catering to various industrial needs and providing ample room for growth and customization. Each unit is meticulously designed to support smooth operations with robust infrastructure for heavy-duty activities.

The industrial estate is equipped with multiple cranes, enhancing its suitability for manufacturing and warehousing operations