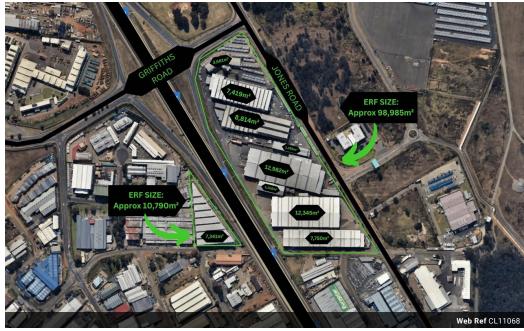

## 63 018sqm Industrial warehouses/workshops in Jet Park, Boksburg

For sale in the highly sought-after industrial hub of Jet Park, this expansive 63,018m² property offers exceptional highway exposure and convenient access via the Griffiths Road offramp. The strategic location provides seamless connectivity for logistics and distribution, making it an ideal choice for businesses seeking both operational efficiency and visibility. The property features multiple warehouses and factories, with spaces ranging from 1,308m² to an impressive 12,982m², catering to various industrial needs and providing ample room for growth and customization. Each unit is meticulously designed to support smooth operations with robust infrastructure for heavy-duty activities.

#### **Features**

Zoning Industrial

Interior Exterior Sizes 63,018m<sup>2</sup> Power 3 Phase Yes Security Floor Size Power Amps 1600 Covered Parking Bays 35 Land Size 110,000m<sup>2</sup> Open Parking Bays 110 **Building Height** 10m