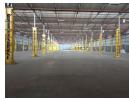

## 63 018sqm Industrial warehouses/workshops in Jet Park, Boksburg

For sale in the highly sought-after industrial hub of Jet Park, this expansive 63,018m² property offers exceptional highway exposure and convenient access via the Griffiths Road offramp. The strategic location provides seamless connectivity for logistics and distribution, making it an ideal choice for businesses seeking both operational efficiency and visibility. The property features multiple warehouses and factories, with spaces ranging from 1,308m² to an impressive 12,982m², catering to various industrial needs and providing ample room for growth and customization. Each unit is meticulously designed to support smooth operations with robust infrastructure for heavy-duty activities.

The industrial estate is equipped with multiple cranes, enhancing its suitability for manufacturing and warehousing operations