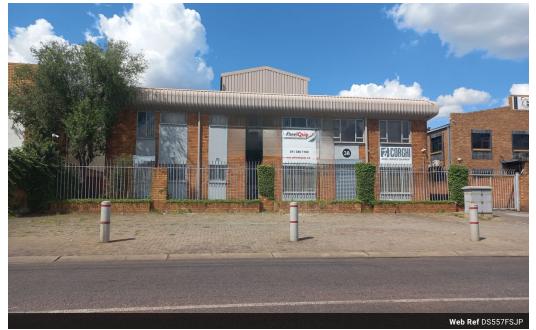

#### 807sqm Standalone industrial warehouse / workshop for sale in Jet Park!

This freestanding industrial property, covering approximately 807sqm is for sale and is ideally located in the prime industrial area of Jet Park. Situated on the bustling Kelly Road, it boasts high visibility and easy access to major arterial routes serving the East Rand. The double-volume office section is in excellent condition, featuring a reception area, individual offices, and a kitchenette.

The warehouse/workshop is characterized by its generous height and ample natural light, providing a well-lit workspace. Two mezzanine floors within the warehouse offer additional storage space. The building includes an on-grade roller shutter door on the