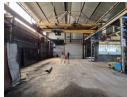

## 4,200m<sup>2</sup> Heavy-Duty Factory with Cranes & 1,000AMP Power – For Sale in Boksburg East

This high-performance 4,200m² factory, set on a generous 9,380m² stand, is now available for sale in the sought-after Boksburg East industrial hub. Designed for seamless heavy-duty operations, the facility boasts excellent height to the eaves with abundant natural light, a powerful 1,000-amp three-phase power supply, and eight large on-grade roller shutter doors for effortless access. Equipped with multiple overhead cranes (2x 10-ton, 3x 5-ton, and 2x 2-ton), this property is ideal for large-scale manufacturing, engineering, or fabrication businesses.

The 600m² office component includes a welcoming reception area, multiple private offices, boardrooms, kitchenettes, and ample ablution facilities for both office and factory staff. With fantastic truck access and a prime location just off Atlas Road—offering