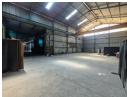

## 4,200m<sup>2</sup> Heavy-Duty Factory with Cranes & 1,000AMP Power – For Sale in Boksburg East

This high-performance 4,200m² factory, set on a generous 9,380m² stand, is now available for sale in the sought-after Boksburg East industrial hub. Designed for seamless heavy-duty operations, the facility boasts excellent height to the eaves with abundant natural light, a powerful 1,000-amp three-phase power supply, and eight large on-grade roller shutter doors for effortless access. Equipped with multiple overhead cranes (2x 10-ton, 3x 5-ton, and 2x 2-ton), this property is ideal for large-scale manufacturing, engineering, or fabrication businesses.