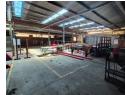

## 4,200m<sup>2</sup> Heavy-Duty Factory with Cranes & 1,000AMP Power – For Sale in Boksburg East

This high-performance 4,200m² factory, set on a generous 9,380m² stand, is now available for sale in the sought-after Boksburg East industrial hub. Designed for seamless heavy-duty operations, the facility boasts excellent height to the eaves with abundant natural light, a powerful 1,000-amp three-phase power supply, and eight large on-grade roller shutter doors for effortless access. Equipped with multiple overhead cranes (2x 10-ton, 3x 5-ton, and 2x 2-ton), this property is ideal for large-scale manufacturing, engineering, or fabrication businesses.

The 600m² office component includes a welcoming reception area, multiple private offices, boardrooms, kitchenettes, and ample ablution facilities for both office and factory staff. With fantastic truck access and a prime location just off Atlas Road—offering