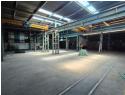

## 4,200m<sup>2</sup> Heavy-Duty Factory with Cranes & 1,000AMP Power – For Sale in Boksburg East

This high-performance 4,200m² factory, set on a generous 9,380m² stand, is now available for sale in the sought-after Boksburg East industrial hub. Designed for seamless heavy-duty operations, the facility boasts excellent height to the eaves with abundant natural light, a powerful 1,000-amp three-phase power supply, and eight large on-grade roller shutter doors for effortless access. Equipped with multiple overhead cranes (2x 10-ton, 3x 5-ton, and 2x 2-ton), this property is ideal for large-scale manufacturing, engineering, or fabrication businesses.