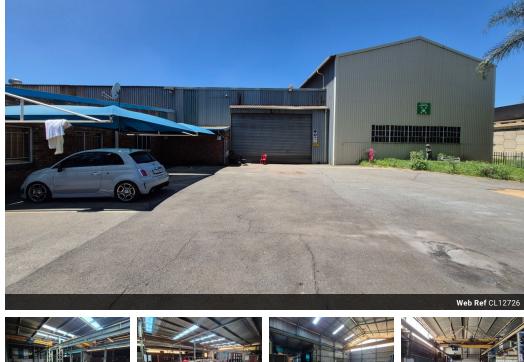

## 4,200m<sup>2</sup> Heavy-Duty Factory with Cranes & 1,000AMP Power – For Sale in Boksburg East

This high-performance 4,200m² factory, set on a generous 9,380m² stand, is now available for sale in the sought-after Boksburg East industrial hub. Designed for seamless heavy-duty operations, the facility boasts excellent height to the eaves with abundant natural light, a powerful 1,000-amp three-phase power supply, and eight large on-grade roller shutter doors for effortless access. Equipped with multiple overhead cranes (2x 10-ton, 3x 5-ton, and 2x 2-ton), this property is ideal for large-scale manufacturing, engineering, or fabrication businesses.

The 600m² office component includes a welcoming reception area, multiple private offices, boardrooms, kitchenettes, and ample ablution facilities for both office and factory staff. With fantastic truck access and a prime location just off Atlas Road—offering

## **Features**

Zoning Industrial

| Interior         |      | Exterior             |    | Sizes      |                     |
|------------------|------|----------------------|----|------------|---------------------|
| Air Conditioning | Yes  | Covered Parking Bays | 16 | Floor Size | 4,200m <sup>2</sup> |
| Power 3 Phase    | Yes  | Open Parking Bays    | 10 | Land Size  | 9,400m <sup>2</sup> |
| Power Amns       | 1000 |                      |    |            |                     |