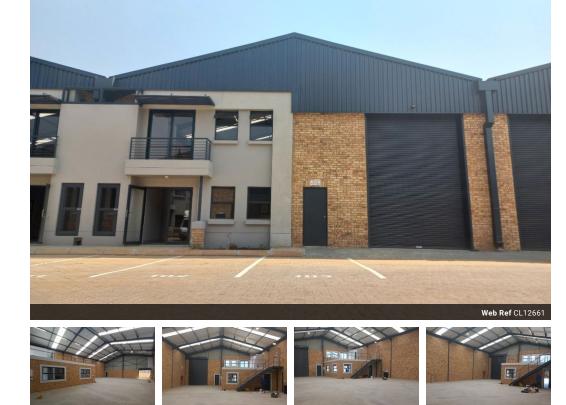

## Brand-New Industrial Units in Bartlett - Secure Yours Today!

Seize the opportunity to own a cutting-edge sectional title unit in the sought-after Bartlett industrial hub. This exclusive development offers versatile mini-industrial units ranging from 350m² to 500m², ideal for warehousing, distribution, or light manufacturing. Strategically positioned near major highways and just minutes from O.R. Tambo International Airport, this prime location ensures seamless connectivity for both local and international operations.

Breaking ground in February 2025 with completion set for November 2025, this modern development is designed for efficiency and functionality. Each unit features high roller shutter doors, ample height clearance, and dedicated parking, catering to the needs of

#### **Features**

Zoning Industrial

 Interior
 Exterior
 Sizes

 Power 3 Phase
 Yes
 Security
 Yes
 Floor Size
 370m²

 Power Amps
 63
 Open Parking Bays
 3
 Land Size
 20,000m²