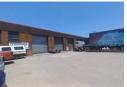

## 2300sqm Industrial warehouse with large yard for sale in Bartlett!

Situated on an 11,500 sqm plot, this 2,300 sqm industrial warehouse/workshop in Bartlett offers strategic accessibility via major East Rand routes. Close to the Rondebult Road off-ramp and O.R Tambo International Airport, it's perfect for logistics businesses.

Designed for transport companies, it features truck workshops, pits, and warehouse facilities with a wrap-around yard for superlink trucks. Currently divided into four warehouses (300-1,000 sqm), it includes a small adjoining workshop, underground diesel