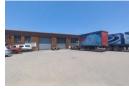

## 2300sqm Industrial warehouse with large yard for sale in Bartlett!

Situated on an 11,500 sqm plot, this 2,300 sqm industrial warehouse/workshop in Bartlett offers strategic accessibility via major East Rand routes. Close to the Rondebult Road off-ramp and O.R Tambo International Airport, it's perfect for logistics businesses.

Designed for transport companies, it features truck workshops, pits, and warehouse facilities with a wrap-around yard for superlink trucks. Currently divided into four warehouses (300-1,000 sqm), it includes a small adjoining workshop, underground diesel