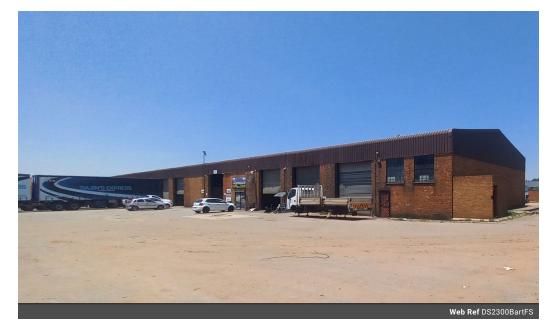

## 2300sqm Industrial warehouse with large yard for sale in Bartlett!

Situated on an 11,500 sqm plot, this 2,300 sqm industrial warehouse/workshop in Bartlett offers strategic accessibility via major East Rand routes. Close to the Rondebult Road off-ramp and O.R Tambo International Airport, it's perfect for logistics businesses.

Designed for transport companies, it features truck workshops, pits, and warehouse facilities with a wrap-around yard for superlink trucks. Currently divided into four warehouses (300-1,000 sqm), it includes a small adjoining workshop, underground diesel