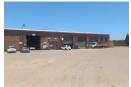

## 2300sqm Industrial warehouse with large yard for sale in Bartlett!

Situated on an 11,500 sqm plot, this 2,300 sqm industrial warehouse/workshop in Bartlett offers strategic accessibility via major East Rand routes. Close to the Rondebult Road off-ramp and O.R Tambo International Airport, it's perfect for logistics businesses.

Designed for transport companies, it features truck workshops, pits, and warehouse facilities with a wrap-around yard for superlink trucks. Currently divided into four warehouses (300-1,000 sqm), it includes a small adjoining workshop, underground diesel