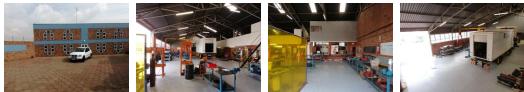

## 🚖 0 🛛 🚔 0

Prime 1,335m<sup>2</sup> Warehouse with Yard Space For Sale in Anderbolt Positioned in the soughtafter indust

Positioned in the sought-after industrial hub of Anderbolt, this immaculate 1,335m<sup>2</sup> warehouse sits on a 2,631m<sup>2</sup> stand and features a spacious 1,000m<sup>2</sup> paved yard—ideal for smooth truck access and operational flow. The warehouse is split into two well-lit sections, each boasting high eave clearance, large roller shutter/sliding doors, and reliable three-phase power—perfectly suited for manufacturing, storage, or distribution.

The property also includes a substantial office component featuring a professional reception area, six private offices, a boardroom, kitchenettes, and ample ablutions for staff. With easy access to the N12 and N17 highways, this well-located facility offers