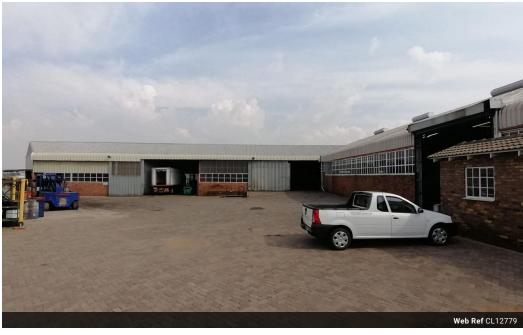

## 🚖 0 🛛 🚔 0

Prime 1,335m<sup>2</sup> Warehouse with Yard Space For Sale in Anderbolt Positioned in the soughtafter indust

Positioned in the sought-after industrial hub of Anderbolt, this immaculate 1,335m<sup>2</sup> warehouse sits on a 2,631m<sup>2</sup> stand and features a spacious 1,000m<sup>2</sup> paved yard—ideal for smooth truck access and operational flow. The warehouse is split into two well-lit sections, each boasting high eave clearance, large roller shutter/sliding doors, and reliable three-phase power—perfectly suited for manufacturing, storage, or distribution.

The property also includes a substantial office component featuring a professional reception area, six private offices, a boardroom, kitchenettes, and ample ablutions for staff. With easy access to the N12 and N17 highways, this well-located facility offers

## Features

Zoning Industrial

Sizes Floor Size Land Size

1,335m² 2,631m²

https://www.newpointproperty.co.za