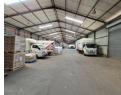

### Expansive 4,000m<sup>2</sup> Industrial Facility on 20,000m<sup>2</sup> Stand – For Sale in Anderbolt, Boksburg

This impressive 4,000m<sup>2</sup> industrial facility, set on a massive 20,000m<sup>2</sup> stand, is now available for sale in the thriving industrial hub of Anderbolt. The property features a 3,200m<sup>2</sup> warehouse with excellent height to the eaves, abundant natural light, and a robust three-phase power supply—perfect for manufacturing, engineering, or logistics. Ten large on-grade roller shutter doors ensure seamless access to the factory floor, making operations efficient and hassle-free.