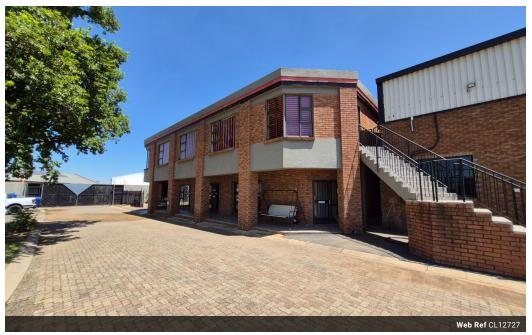

### Expansive 4,000m<sup>2</sup> Industrial Facility on 20,000m<sup>2</sup> Stand – For Sale in Anderbolt, Boksburg

This impressive 4,000m<sup>2</sup> industrial facility, set on a massive 20,000m<sup>2</sup> stand, is now available for sale in the thriving industrial hub of Anderbolt. The property features a 3,200m<sup>2</sup> warehouse with excellent height to the eaves, abundant natural light, and a robust three-phase power supply—perfect for manufacturing, engineering, or logistics. Ten large on-grade roller shutter doors ensure seamless access to the factory floor, making operations efficient and hassle-free.

The 800m<sup>2</sup> office component is designed for functionality, offering a welcoming reception area, multiple private offices, boardrooms, kitchenettes, and well-maintained ablution facilities. Strategically located just off Atlas Road, with easy access to the