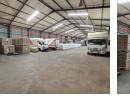

### Expansive 4,000m<sup>2</sup> Industrial Facility on 20,000m<sup>2</sup> Stand – For Sale in Anderbolt, Boksburg

This impressive 4,000m<sup>2</sup> industrial facility, set on a massive 20,000m<sup>2</sup> stand, is now available for sale in the thriving industrial hub of Anderbolt. The property features a 3,200m<sup>2</sup> warehouse with excellent height to the eaves, abundant natural light, and a robust three-phase power supply—perfect for manufacturing, engineering, or logistics. Ten large on-grade roller shutter doors ensure seamless access to the factory floor, making operations efficient and hassle-free.