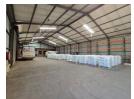

### Expansive 4,000m<sup>2</sup> Industrial Facility on 20,000m<sup>2</sup> Stand – For Sale in Anderbolt, Boksburg

This impressive 4,000m<sup>2</sup> industrial facility, set on a massive 20,000m<sup>2</sup> stand, is now available for sale in the thriving industrial hub of Anderbolt. The property features a 3,200m<sup>2</sup> warehouse with excellent height to the eaves, abundant natural light, and a robust three-phase power supply—perfect for manufacturing, engineering, or logistics. Ten large on-grade roller shutter doors ensure seamless access to the factory floor, making operations efficient and hassle-free.

The 800m<sup>2</sup> office component is designed for functionality, offering a welcoming reception area, multiple private offices, boardrooms, kitchenettes, and well-maintained ablution facilities. Strategically located just off Atlas Road, with easy access to the