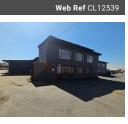

#### Prime Industrial Park Investment - High Yield & Development Potential

Exclusive Sole Mandate—This exceptional industrial park spans 22,000m<sup>2</sup> and comprises 20 well-maintained units ranging from 100m<sup>2</sup> to 600m<sup>2</sup>, with minimal vacancies and strong rental returns. Positioned for long-term growth, the expansive land offers significant potential for future development, allowing investors to expand the park and maximize value over time.

Strategically located near major highways and main roads, the property ensures seamless logistics with easy truck access. Each unit features prepaid power and water, ensuring efficient utility management and cost control. With a robust power supply supporting various industrial operations, this is a prime opportunity for investors seeking a stable, high-yield asset. Don't miss out