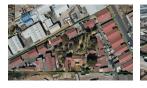

#### Prime Industrial Park Investment - High Yield & Development Potential

Exclusive Sole Mandate—This exceptional industrial park spans 22,000m<sup>2</sup> and comprises 20 well-maintained units ranging from 100m<sup>2</sup> to 600m<sup>2</sup>, with minimal vacancies and strong rental returns. Positioned for long-term growth, the expansive land offers significant potential for future development, allowing investors to expand the park and maximize value over time.

Land Size

7,236m² 22,470m²

https://www.newpointproperty.co.za