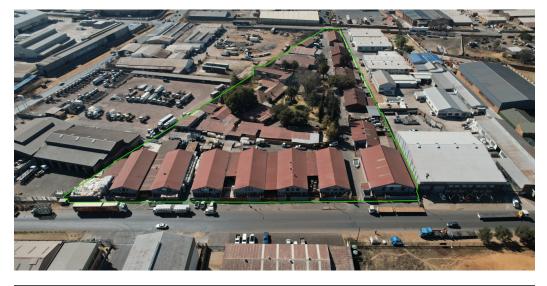

#### Prime Industrial Park Investment - High Yield & Development Potential

Exclusive Sole Mandate—This exceptional industrial park spans 22,000m<sup>2</sup> and comprises 20 well-maintained units ranging from 100m<sup>2</sup> to 600m<sup>2</sup>, with minimal vacancies and strong rental returns. Positioned for long-term growth, the expansive land offers significant potential for future development, allowing investors to expand the park and maximize value over time.

Strategically located near major highways and main roads, the property ensures seamless logistics with easy truck access. Each unit features prepaid power and water, ensuring efficient utility management and cost control. With a robust power supply supporting various industrial operations, this is a prime opportunity for investors seeking a stable, high-yield asset. Don't miss out

Land Size

7,236m² 22,470m²

https://www.newpointproperty.co.za