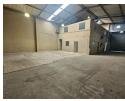

## Prime 351m<sup>2</sup> Warehouse for Sale in Anderbolt's Industrial Hub

Unlock the potential of this 351m² warehouse, perfectly positioned in a secure industrial park in the sought-after Anderbolt area. Designed for efficiency, the warehouse offers excellent height to the eaves, abundant natural light, and seamless access through a large on-grade roller shutter door. With a robust three-phase power supply, this versatile space is ideal for a variety of industrial operations.

The property also features a spacious open-plan reception area, multiple offices, a boardroom, a kitchenette, storerooms, and dedicated ablution facilities for both office and warehouse staff. Located just off Main Reef Road, with easy access to the N12 and N17 highways, this warehouse offers excellent main-road exposure and is an exceptional investment for businesses seeking a