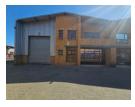

## Prime 351m<sup>2</sup> Warehouse for Sale in Anderbolt's Industrial Hub

Unlock the potential of this 351m² warehouse, perfectly positioned in a secure industrial park in the sought-after Anderbolt area. Designed for efficiency, the warehouse offers excellent height to the eaves, abundant natural light, and seamless access through a large on-grade roller shutter door. With a robust three-phase power supply, this versatile space is ideal for a variety of industrial operations.

The property also features a spacious open-plan reception area, multiple offices, a boardroom, a kitchenette, storerooms, and dedicated ablution facilities for both office and warehouse staff. Located just off Main Reef Road, with easy access to the N12 and N17 highways, this warehouse offers excellent main-road exposure and is an exceptional investment for businesses seeking a