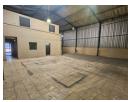

## Prime 351m<sup>2</sup> Warehouse for Sale in Anderbolt's Industrial Hub

Unlock the potential of this 351m² warehouse, perfectly positioned in a secure industrial park in the sought-after Anderbolt area. Designed for efficiency, the warehouse offers excellent height to the eaves, abundant natural light, and seamless access through a large on-grade roller shutter door. With a robust three-phase power supply, this versatile space is ideal for a variety of industrial operations.

The property also features a spacious open-plan reception area, multiple offices, a boardroom, a kitchenette, storerooms, and dedicated ablution facilities for both office and warehouse staff. Located just off Main Reef Road, with easy access to the N12 and N17 highways, this warehouse offers excellent main-road exposure and is an exceptional investment for businesses seeking a