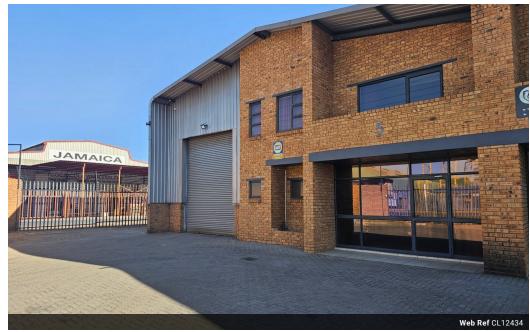

## Prime 351m<sup>2</sup> Warehouse for Sale in Anderbolt's Industrial Hub

Unlock the potential of this 351m² warehouse, perfectly positioned in a secure industrial park in the sought-after Anderbolt area. Designed for efficiency, the warehouse offers excellent height to the eaves, abundant natural light, and seamless access through a large on-grade roller shutter door. With a robust three-phase power supply, this versatile space is ideal for a variety of industrial operations.

The property also features a spacious open-plan reception area, multiple offices, a boardroom, a kitchenette, storerooms, and dedicated ablution facilities for both office and warehouse staff. Located just off Main Reef Road, with easy access to the N12 and N17 highways, this warehouse offers excellent main-road exposure and is an exceptional investment for businesses seeking a