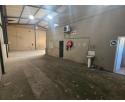

## Prime 351m<sup>2</sup> Warehouse for Sale in Anderbolt's Industrial Hub

Unlock the potential of this 351m² warehouse, perfectly positioned in a secure industrial park in the sought-after Anderbolt area. Designed for efficiency, the warehouse offers excellent height to the eaves, abundant natural light, and seamless access through a large on-grade roller shutter door. With a robust three-phase power supply, this versatile space is ideal for a variety of industrial operations.

The property also features a spacious open-plan reception area, multiple offices, a boardroom, a kitchenette, storerooms, and dedicated ablution facilities for both office and warehouse staff. Located just off Main Reef Road, with easy access to the N12 and N17 highways, this warehouse offers excellent main-road exposure and is an exceptional investment for businesses seeking a