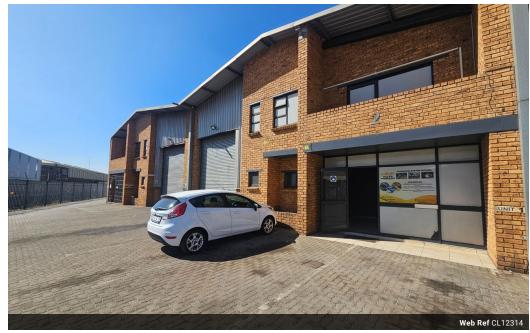

## Secure 340m² Warehouse for Sale in Anderbolt

This well-maintained 340m² warehouse, located in a secure industrial park in sought-after Anderbolt, offers an excellent opportunity for businesses needing a functional and efficient workspace. With impressive eave heights and abundant natural light, the open-plan warehouse ensures a bright and productive environment. A large on-grade roller shutter door and ample three-phase power provide seamless access and operational efficiency, making it ideal for various industrial uses.

The property also features a spacious open-plan reception area, multiple offices, a boardroom, a kitchenette, a storeroom, and well-appointed ablution facilities for both office and warehouse staff. Conveniently situated just off Main Reef Road, with quick