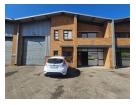

## Secure 340m² Warehouse for Sale in Anderbolt

This well-maintained 340m² warehouse, located in a secure industrial park in sought-after Anderbolt, offers an excellent opportunity for businesses needing a functional and efficient workspace. With impressive eave heights and abundant natural light, the open-plan warehouse ensures a bright and productive environment. A large on-grade roller shutter door and ample three-phase power provide seamless access and operational efficiency, making it ideal for various industrial uses.

The property also features a spacious open-plan reception area, multiple offices, a boardroom, a kitchenette, a storeroom, and well-appointed ablution facilities for both office and warehouse staff. Conveniently situated just off Main Reef Road, with quick