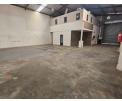

## Secure 340m² Warehouse for Sale in Anderbolt

This well-maintained 340m² warehouse, located in a secure industrial park in sought-after Anderbolt, offers an excellent opportunity for businesses needing a functional and efficient workspace. With impressive eave heights and abundant natural light, the open-plan warehouse ensures a bright and productive environment. A large on-grade roller shutter door and ample three-phase power provide seamless access and operational efficiency, making it ideal for various industrial uses.

The property also features a spacious open-plan reception area, multiple offices, a boardroom, a kitchenette, a storeroom, and well-appointed ablution facilities for both office and warehouse staff. Conveniently situated just off Main Reef Road, with quick