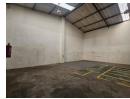

## Secure 340m² Warehouse for Sale in Anderbolt

This well-maintained 340m² warehouse, located in a secure industrial park in sought-after Anderbolt, offers an excellent opportunity for businesses needing a functional and efficient workspace. With impressive eave heights and abundant natural light, the open-plan warehouse ensures a bright and productive environment. A large on-grade roller shutter door and ample three-phase power provide seamless access and operational efficiency, making it ideal for various industrial uses.

The property also features a spacious open-plan reception area, multiple offices, a boardroom, a kitchenette, a storeroom, and well-appointed ablution facilities for both office and warehouse staff. Conveniently situated just off Main Reef Road, with quick