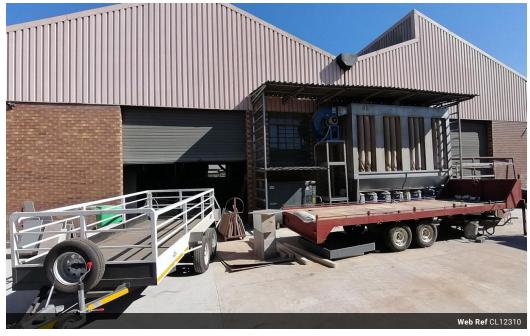

### Versatile 1,100m<sup>2</sup> Warehouse with Yard Space in Anderbolt

This well-maintained 1,100m<sup>2</sup> warehouse, set on a generous 1,884m<sup>2</sup> stand in the sought-after industrial hub of Anderbolt, is an outstanding investment opportunity. Featuring approximately 700m<sup>2</sup> of yard space, four large roller shutter doors, and excellent eave height with ample natural light, this property is designed for efficiency and versatility. A powerful 400 amps three-phase power supply ensures seamless operations for manufacturing, storage, or distribution businesses.

The facility includes two mirror-image office sections, each with a spacious reception area, two private offices, a kitchenette, and well-maintained ablutions for both office and warehouse staff. Strategically located near key transport routes such as the R21,