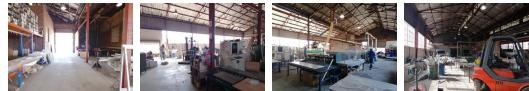

### Versatile 1,100m<sup>2</sup> Warehouse with Yard Space in Anderbolt

This well-maintained 1,100m<sup>2</sup> warehouse, set on a generous 1,884m<sup>2</sup> stand in the sought-after industrial hub of Anderbolt, is an outstanding investment opportunity. Featuring approximately 700m<sup>2</sup> of yard space, four large roller shutter doors, and excellent eave height with ample natural light, this property is designed for efficiency and versatility. A powerful 400 amps three-phase power supply ensures seamless operations for manufacturing, storage, or distribution businesses.

The facility includes two mirror-image office sections, each with a spacious reception area, two private offices, a kitchenette, and well-maintained ablutions for both office and warehouse staff. Strategically located near key transport routes such as the R21,