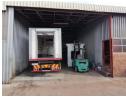

## Exceptional 1,335m<sup>2</sup> Warehouse with 1,000m<sup>2</sup> Yard in Anderbolt – For Sale

This meticulously maintained 1,335m² warehouse, set on a 2,631m² stand, is now available for sale in the sought-after Anderbolt area. With a generous 1,000m² paved yard, this property offers ample space for easy maneuvering and operational efficiency. The warehouse is divided into two sections, each featuring impressive eave heights, natural light, large on-grade roller shutter/sliding doors, and a reliable three-phase power supply, making it perfect for a wide range of industrial uses.

In addition to the warehouse, the property includes an extensive office component with a welcoming reception area, six spacious offices, a boardroom, kitchenettes, and ample ablution facilities for both office and warehouse staff. Located near the N12 and