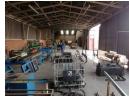

## Exceptional 1,335m<sup>2</sup> Warehouse with 1,000m<sup>2</sup> Yard in Anderbolt – For Sale

This meticulously maintained 1,335m² warehouse, set on a 2,631m² stand, is now available for sale in the sought-after Anderbolt area. With a generous 1,000m² paved yard, this property offers ample space for easy maneuvering and operational efficiency. The warehouse is divided into two sections, each featuring impressive eave heights, natural light, large on-grade roller shutter/sliding doors, and a reliable three-phase power supply, making it perfect for a wide range of industrial uses.

In addition to the warehouse, the property includes an extensive office component with a welcoming reception area, six spacious offices, a boardroom, kitchenettes, and ample ablution facilities for both office and warehouse staff. Located near the N12 and