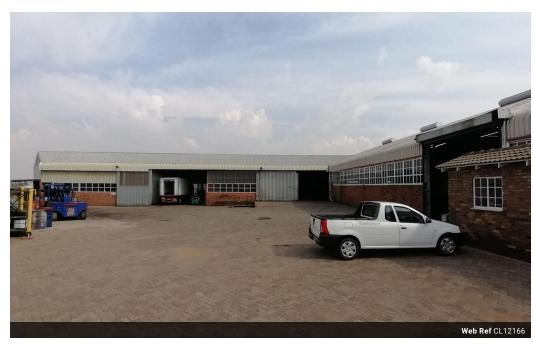

## Exceptional 1,335m<sup>2</sup> Warehouse with 1,000m<sup>2</sup> Yard in Anderbolt – For Sale

This meticulously maintained 1,335m² warehouse, set on a 2,631m² stand, is now available for sale in the sought-after Anderbolt area. With a generous 1,000m² paved yard, this property offers ample space for easy maneuvering and operational efficiency. The warehouse is divided into two sections, each featuring impressive eave heights, natural light, large on-grade roller shutter/sliding doors, and a reliable three-phase power supply, making it perfect for a wide range of industrial uses.

In addition to the warehouse, the property includes an extensive office component with a welcoming reception area, six spacious offices, a boardroom, kitchenettes, and ample ablution facilities for both office and warehouse staff. Located near the N12 and