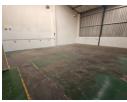

## Immaculate 343m<sup>2</sup> Warehouse for Sale in Anderbolt Industrial Park

This well-maintained 343m² warehouse, available for immediate sale, is located in a secure industrial park in the highly sought-after Anderbolt area. With excellent height to the eaves and abundant natural light, the warehouse offers a bright and spacious working environment. The facility is equipped with three-phase power and a large on-grade roller shutter door, ensuring smooth access for operations and logistics.

The property features a functional layout, including a welcoming open-plan reception area, multiple offices, a boardroom, kitchenette, store room, and separate ablution facilities for both office and warehouse staff. The industrial park is ideally situated just off Main Reef Road, offering easy access to the N12 and N17 highways, making this an excellent location for businesses