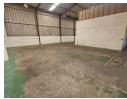

## Immaculate 343m<sup>2</sup> Warehouse for Sale in Anderbolt Industrial Park

This well-maintained 343m² warehouse, available for immediate sale, is located in a secure industrial park in the highly sought-after Anderbolt area. With excellent height to the eaves and abundant natural light, the warehouse offers a bright and spacious working environment. The facility is equipped with three-phase power and a large on-grade roller shutter door, ensuring smooth access for operations and logistics.

The property features a functional layout, including a welcoming open-plan reception area, multiple offices, a boardroom, kitchenette, store room, and separate ablution facilities for both office and warehouse staff. The industrial park is ideally situated just off Main Reef Road, offering easy access to the N12 and N17 highways, making this an excellent location for businesses