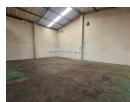

## Immaculate 343m<sup>2</sup> Warehouse for Sale in Anderbolt Industrial Park

This well-maintained 343m² warehouse, available for immediate sale, is located in a secure industrial park in the highly sought-after Anderbolt area. With excellent height to the eaves and abundant natural light, the warehouse offers a bright and spacious working environment. The facility is equipped with three-phase power and a large on-grade roller shutter door, ensuring smooth access for operations and logistics.

The property features a functional layout, including a welcoming open-plan reception area, multiple offices, a boardroom, kitchenette, store room, and separate ablution facilities for both office and warehouse staff. The industrial park is ideally situated just off Main Reef Road, offering easy access to the N12 and N17 highways, making this an excellent location for businesses