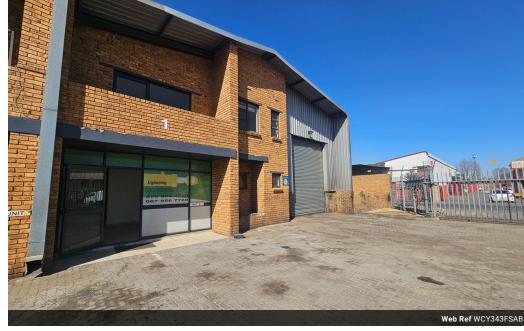

## Immaculate 343m<sup>2</sup> Warehouse for Sale in Anderbolt Industrial Park

This well-maintained 343m² warehouse, available for immediate sale, is located in a secure industrial park in the highly sought-after Anderbolt area. With excellent height to the eaves and abundant natural light, the warehouse offers a bright and spacious working environment. The facility is equipped with three-phase power and a large on-grade roller shutter door, ensuring smooth access for operations and logistics.

The property features a functional layout, including a welcoming open-plan reception area, multiple offices, a boardroom, kitchenette, store room, and separate ablution facilities for both office and warehouse staff. The industrial park is ideally situated just off Main Reef Road, offering easy access to the N12 and N17 highways, making this an excellent location for businesses