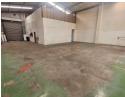

## Immaculate 343m<sup>2</sup> Warehouse for Sale in Anderbolt Industrial Park

This well-maintained 343m² warehouse, available for immediate sale, is located in a secure industrial park in the highly sought-after Anderbolt area. With excellent height to the eaves and abundant natural light, the warehouse offers a bright and spacious working environment. The facility is equipped with three-phase power and a large on-grade roller shutter door, ensuring smooth access for operations and logistics.

The property features a functional layout, including a welcoming open-plan reception area, multiple offices, a boardroom, kitchenette, store room, and separate ablution facilities for both office and warehouse staff. The industrial park is ideally situated just off Main Reef Road, offering easy access to the N12 and N17 highways, making this an excellent location for businesses