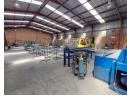

## 707sqm Industrial warehouse in Anderbolt, Boksburg

This well-maintained 707m² warehouse is now available for sale in a secure industrial park within the popular Anderbolt area. With impressive height to the eaves, the warehouse is filled with natural light, creating an inviting and efficient workspace. It is equipped with ample three-phase power and two large on-grade roller shutter doors, allowing for smooth access to the warehouse floor and optimizing operational flow.

The property includes two identical administrative blocks, designed for convenience and functionality. Each block's ground floor hosts a welcoming reception area, a large office, a kitchenette, and restroom facilities, while the upper floor provides additional office space and ablutions for staff. Located just off Main Reef Road, this property offers easy access to the N12 and N17