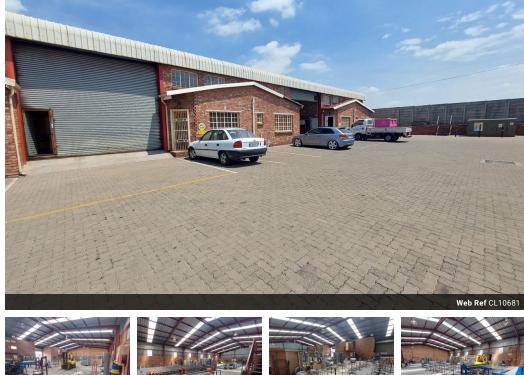

## 707sqm Industrial warehouse in Anderbolt, Boksburg

This well-maintained 707m² warehouse is now available for sale in a secure industrial park within the popular Anderbolt area. With impressive height to the eaves, the warehouse is filled with natural light, creating an inviting and efficient workspace. It is equipped with ample three-phase power and two large on-grade roller shutter doors, allowing for smooth access to the warehouse floor and optimizing operational flow.

The property includes two identical administrative blocks, designed for convenience and functionality. Each block's ground floor hosts a welcoming reception area, a large office, a kitchenette, and restroom facilities, while the upper floor provides additional office space and ablutions for staff. Located just off Main Reef Road, this property offers easy access to the N12 and N17