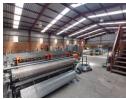

## 707sqm Industrial warehouse in Anderbolt, Boksburg

This well-maintained 707m² warehouse is now available for sale in a secure industrial park within the popular Anderbolt area. With impressive height to the eaves, the warehouse is filled with natural light, creating an inviting and efficient workspace. It is equipped with ample three-phase power and two large on-grade roller shutter doors, allowing for smooth access to the warehouse floor and optimizing operational flow.

The property includes two identical administrative blocks, designed for convenience and functionality. Each block's ground floor hosts a welcoming reception area, a large office, a kitchenette, and restroom facilities, while the upper floor provides additional office space and ablutions for staff. Located just off Main Reef Road, this property offers easy access to the N12 and N17