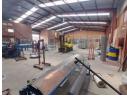

## 707sqm Industrial warehouse in Anderbolt, Boksburg

This well-maintained 707m² warehouse is now available for sale in a secure industrial park within the popular Anderbolt area. With impressive height to the eaves, the warehouse is filled with natural light, creating an inviting and efficient workspace. It is equipped with ample three-phase power and two large on-grade roller shutter doors, allowing for smooth access to the warehouse floor and optimizing operational flow.

The property includes two identical administrative blocks, designed for convenience and functionality. Each block's ground floor hosts a welcoming reception area, a large office, a kitchenette, and restroom facilities, while the upper floor provides additional office space and ablutions for staff. Located just off Main Reef Road, this property offers easy access to the N12 and N17