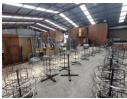

## 707sqm Industrial warehouse in Anderbolt, Boksburg

This well-maintained 707m² warehouse is now available for sale in a secure industrial park within the popular Anderbolt area. With impressive height to the eaves, the warehouse is filled with natural light, creating an inviting and efficient workspace. It is equipped with ample three-phase power and two large on-grade roller shutter doors, allowing for smooth access to the warehouse floor and optimizing operational flow.

The property includes two identical administrative blocks, designed for convenience and functionality. Each block's ground floor hosts a welcoming reception area, a large office, a kitchenette, and restroom facilities, while the upper floor provides additional office space and ablutions for staff. Located just off Main Reef Road, this property offers easy access to the N12 and N17