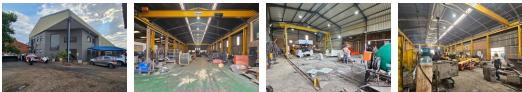

#### Heavy-Duty 3,500m<sup>2</sup> Facility with Cranes in Prime Anderbolt Location

Set on a spacious 7,441m<sup>2</sup> stand, this freestanding 3,500m<sup>2</sup> industrial property in Anderbolt is tailor-made for high-intensity operations. Boasting multiple on-grade roller shutter doors, excellent height, and five overhead cranes (ranging from 5 to 10 tons), it's ideal for manufacturing, fabrication, or engineering businesses. A strong three-phase power supply and ample natural light ensure a productive and efficient work environment.

The office component offers a well-rounded setup with a welcoming reception, open-plan offices, a boardroom, a canteen, and clean ablutions—designed for comfort and functionality. With easy access for super links and close proximity to the N12 and N17

#### Features

Zoning Industrial

Interior Power 3 Phase Power Amps

Yes

250

**Exterior** Covered Parking Bays Open Parking Bays **Sizes** Floor Size Land Size

3,500m² 7,441m²

https://www.newpointproperty.co.za