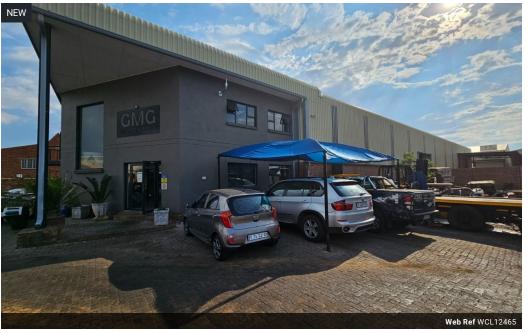

#### Heavy-Duty 3,500m<sup>2</sup> Facility with Cranes in Prime Anderbolt Location

Set on a spacious 7,441m<sup>2</sup> stand, this freestanding 3,500m<sup>2</sup> industrial property in Anderbolt is tailor-made for high-intensity operations. Boasting multiple on-grade roller shutter doors, excellent height, and five overhead cranes (ranging from 5 to 10 tons), it's ideal for manufacturing, fabrication, or engineering businesses. A strong three-phase power supply and ample natural light ensure a productive and efficient work environment.

The office component offers a well-rounded setup with a welcoming reception, open-plan offices, a boardroom, a canteen, and clean ablutions—designed for comfort and functionality. With easy access for super links and close proximity to the N12 and N17