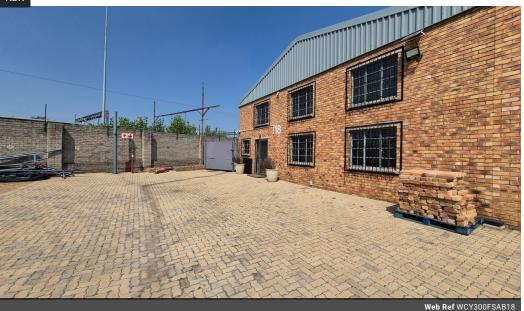

### Very neat 300m2 Factory with yard For Sale in Anderbolt, Boksburg

This very neat 300m2 Factory is available For Sale in a safe and secure park in the popular Anderbolt area. The Factory has great height to the eves with natural light flowing throughout the entire space, It is also equipped with a large on grade roller shutter door, spacious yard and a ample three phase power supply.

The factory offers a welcoming open plan reception/office area, one large offices, boardroom, kitchenette and ablution facilities for office and factory staff. The park is in a great location just off off Main Reef road and is in close proximity to the N12 and N17