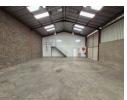

## Neat 264sqm Factory with yard For Sale in Anderbolt, Boksburg

This well-maintained 264m² Factory is available For Sale in a secure industrial park in the sought-after Anderbolt area. The factory features excellent eave height and abundant natural light throughout, along with a spacious yard, a large on-grade roller shutter door, and a three-phase power supply, making it ideal for a variety of industrial needs.

The unit includes a reception area, office space, a kitchenette, and separate ablution facilities for both office and factory staff. Conveniently located just off Main Reef road, the park offers easy access to the N12 and N17 highways, ensuring excellent