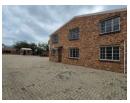

## Neat 264sqm Factory with yard For Sale in Anderbolt, Boksburg

This well-maintained 264m² Factory is available For Sale in a secure industrial park in the sought-after Anderbolt area. The factory features excellent eave height and abundant natural light throughout, along with a spacious yard, a large on-grade roller shutter door, and a three-phase power supply, making it ideal for a variety of industrial needs.

The unit includes a reception area, office space, a kitchenette, and separate ablution facilities for both office and factory staff. Conveniently located just off Main Reef road, the park offers easy access to the N12 and N17 highways, ensuring excellent