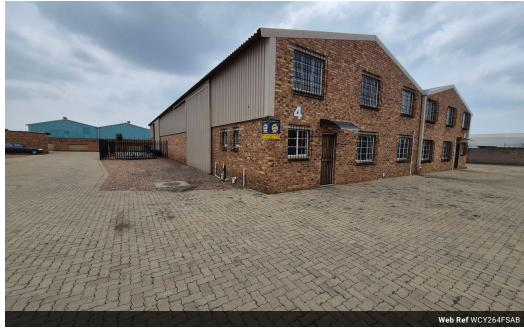

## Neat 264sqm Factory with yard For Sale in Anderbolt, Boksburg

This well-maintained 264m² Factory is available For Sale in a secure industrial park in the sought-after Anderbolt area. The factory features excellent eave height and abundant natural light throughout, along with a spacious yard, a large on-grade roller shutter door, and a three-phase power supply, making it ideal for a variety of industrial needs.

The unit includes a reception area, office space, a kitchenette, and separate ablution facilities for both office and factory staff. Conveniently located just off Main Reef road, the park offers easy access to the N12 and N17 highways, ensuring excellent