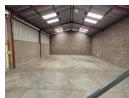

## Neat 264sqm Factory with yard For Sale in Anderbolt, Boksburg

This well-maintained 264m² Factory is available For Sale in a secure industrial park in the sought-after Anderbolt area. The factory features excellent eave height and abundant natural light throughout, along with a spacious yard, a large on-grade roller shutter door, and a three-phase power supply, making it ideal for a variety of industrial needs.

The unit includes a reception area, office space, a kitchenette, and separate ablution facilities for both office and factory staff. Conveniently located just off Main Reef road, the park offers easy access to the N12 and N17 highways, ensuring excellent