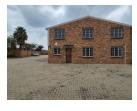

## Neat 264sqm Factory with yard For Sale in Anderbolt, Boksburg

This well-maintained 264m² Factory is available For Sale in a secure industrial park in the sought-after Anderbolt area. The factory features excellent eave height and abundant natural light throughout, along with a spacious yard, a large on-grade roller shutter door, and a three-phase power supply, making it ideal for a variety of industrial needs.

The unit includes a reception area, office space, a kitchenette, and separate ablution facilities for both office and factory staff. Conveniently located just off Main Reef road, the park offers easy access to the N12 and N17 highways, ensuring excellent