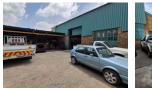

## 1480m2 Industrial facility set on a 2439m2 stand For Sale in Anderbolt, Boksburg

1480m2 Industrial facility set on a 2439m2 stand For Sale in Anderbolt, Boksburg, The facility consists of approximately 1200m2 Factory and 280m2 office space. The factory has great height to the eves with natural light flowing throughout the entire space, it is also equipped with an ample three-phase power supply and 3 large on grade roller shutter doors making access to the factory floor a breeze.

The facility offers a 300m2 office component consisting of a welcoming reception area, multiple offices, boardroom, kitchenette and has ample ablution facilities for staff and visitors. The property is in a great location just off Atlas Road and is in close