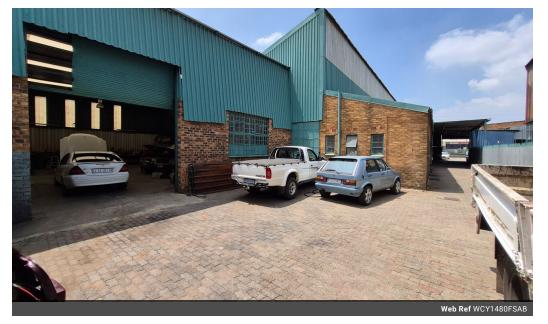

## 1480m2 Industrial facility set on a 2439m2 stand For Sale in Anderbolt, Boksburg

1480m2 Industrial facility set on a 2439m2 stand For Sale in Anderbolt, Boksburg, The facility consists of approximately 1200m2 Factory and 280m2 office space. The factory has great height to the eves with natural light flowing throughout the entire space, it is also equipped with an ample three-phase power supply and 3 large on grade roller shutter doors making access to the factory floor a breeze.

The facility offers a 300m2 office component consisting of a welcoming reception area, multiple offices, boardroom, kitchenette and has ample ablution facilities for staff and visitors. The property is in a great location just off Atlas Road and is in close