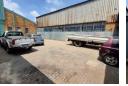

## 1480m2 Industrial facility set on a 2439m2 stand For Sale in Anderbolt, Boksburg

1480m2 Industrial facility set on a 2439m2 stand For Sale in Anderbolt, Boksburg, The facility consists of approximately 1200m2 Factory and 280m2 office space. The factory has great height to the eves with natural light flowing throughout the entire space, it is also equipped with an ample three-phase power supply and 3 large on grade roller shutter doors making access to the factory floor a breeze.

The facility offers a 300m2 office component consisting of a welcoming reception area, multiple offices, boardroom, kitchenette and has ample ablution facilities for staff and visitors. The property is in a great location just off Atlas Road and is in close