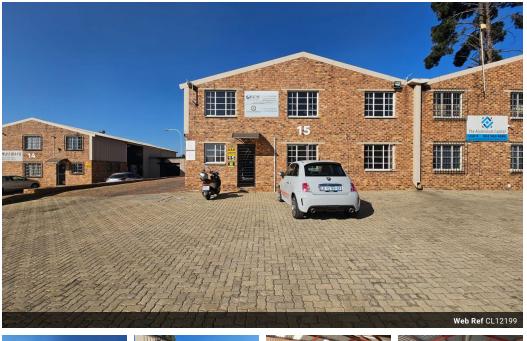

## Neat 360m<sup>2</sup> Factory For Sale in Secure Anderbolt Industrial Park

Available immediately, this well-maintained 360m<sup>2</sup> factory for sale is located in a secure industrial park in the highly sought-after Anderbolt area. The facility offers great height to the eaves, allowing for plenty of natural light throughout the space. It also features a large on-grade roller shutter door, a spacious yard, and a generous three-phase power supply, ideal for a variety of industrial operations.

The property also includes a comfortable office area with a reception, multiple offices, a kitchenette, and ablution facilities for both office and factory staff. With easy access to major highways such as the N12 and N17, this is the perfect location for businesses

## Features

Zoning Industrial

Interior Power 3 Phase

Yes

Exterior Security **Sizes** Floor Size

360m<sup>2</sup>

https://www.newpointproperty.co.za