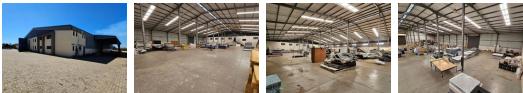

### Spacious 2,850m<sup>2</sup> Warehouse in Petit – Prime Power, Access & Yard Space

Unlock your business potential with this well-located 2,850m<sup>2</sup> warehouse in the heart of Petit's industrial hub. Offering generous height, excellent natural light, and two large on-grade roller shutter doors, this facility is built for operational efficiency. The 100amp three-phase power supply supports a wide range of industrial activities, while the expansive yard area ensures easy truck access and smooth logistics.

The property features a clean, professional office component including a reception area, open-plan office, boardroom, and a staff canteen/kitchenette. With ample ablutions for both warehouse and office staff, this space offers both functionality and comfort. Ideally positioned with quick access to the N12 and N17 highways, it's the perfect solution for businesses seeking a strategic,