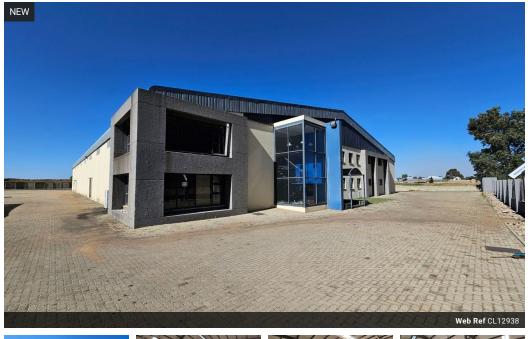

### Spacious 2,850m<sup>2</sup> Warehouse in Petit – Prime Power, Access & Yard Space

Unlock your business potential with this well-located 2,850m<sup>2</sup> warehouse in the heart of Petit's industrial hub. Offering generous height, excellent natural light, and two large on-grade roller shutter doors, this facility is built for operational efficiency. The 100amp three-phase power supply supports a wide range of industrial activities, while the expansive yard area ensures easy truck access and smooth logistics.

The property features a clean, professional office component including a reception area, open-plan office, boardroom, and a staff canteen/kitchenette. With ample ablutions for both warehouse and office staff, this space offers both functionality and comfort. Ideally positioned with quick access to the N12 and N17 highways, it's the perfect solution for businesses seeking a strategic,