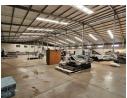

## Freestanding 2,850m<sup>2</sup> Warehouse with Spacious Yard in Petit

This well-positioned 2,850m² warehouse in the Petit industrial hub offers an excellent opportunity for businesses requiring space, accessibility, and functionality. Featuring generous eave height and abundant natural light, the facility provides an optimal working environment. Two large on-grade roller shutter doors ensure seamless access to the factory floor, while a 100-amp three-phase power supply supports various industrial operations. A spacious yard further enhances maneuverability for trucks and logistics.

The property includes a neat and professional office component, comprising a welcoming reception area, a large open-plan office, a boardroom, and a canteen/kitchenette. Ample ablution facilities cater to both warehouse and office staff. Conveniently situated