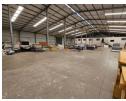

## Freestanding 2,850m<sup>2</sup> Warehouse with Spacious Yard in Petit

This well-positioned 2,850m² warehouse in the Petit industrial hub offers an excellent opportunity for businesses requiring space, accessibility, and functionality. Featuring generous eave height and abundant natural light, the facility provides an optimal working environment. Two large on-grade roller shutter doors ensure seamless access to the factory floor, while a 100-amp three-phase power supply supports various industrial operations. A spacious yard further enhances maneuverability for trucks and logistics.

The property includes a neat and professional office component, comprising a welcoming reception area, a large open-plan office, a boardroom, and a canteen/kitchenette. Ample ablution facilities cater to both warehouse and office staff. Conveniently situated