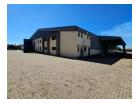

## Freestanding 2,850m<sup>2</sup> Warehouse with Spacious Yard in Petit

This well-positioned 2,850m² warehouse in the Petit industrial hub offers an excellent opportunity for businesses requiring space, accessibility, and functionality. Featuring generous eave height and abundant natural light, the facility provides an optimal working environment. Two large on-grade roller shutter doors ensure seamless access to the factory floor, while a 100-amp three-phase power supply supports various industrial operations. A spacious yard further enhances maneuverability for trucks and logistics.

The property includes a neat and professional office component, comprising a welcoming reception area, a large open-plan office, a boardroom, and a canteen/kitchenette. Ample ablution facilities cater to both warehouse and office staff. Conveniently situated