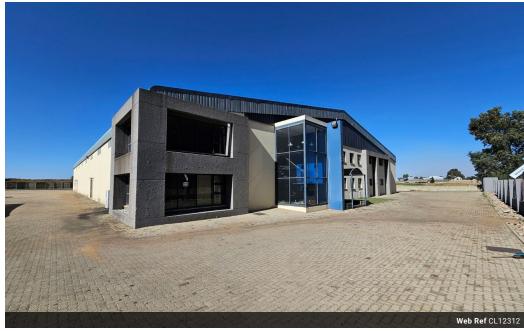

## Freestanding 2,850m<sup>2</sup> Warehouse with Spacious Yard in Petit

This well-positioned 2,850m² warehouse in the Petit industrial hub offers an excellent opportunity for businesses requiring space, accessibility, and functionality. Featuring generous eave height and abundant natural light, the facility provides an optimal working environment. Two large on-grade roller shutter doors ensure seamless access to the factory floor, while a 100-amp three-phase power supply supports various industrial operations. A spacious yard further enhances maneuverability for trucks and logistics.

The property includes a neat and professional office component, comprising a welcoming reception area, a large open-plan office, a boardroom, and a canteen/kitchenette. Ample ablution facilities cater to both warehouse and office staff. Conveniently situated