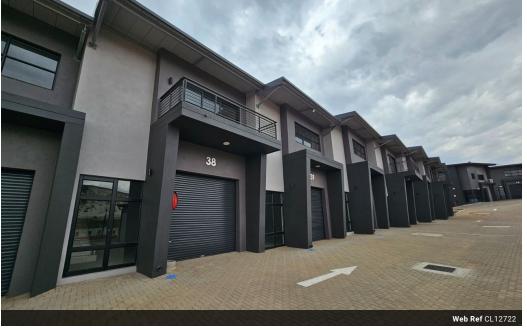

#### Modern Industrial Unit with Race Track Views - Prime Morehill Location!

Located in the sought-after Morehill area, this brand-new 179m<sup>2</sup> unit is now available for sale in a secure park with 24-hour security. Designed for efficiency, the warehouse features excellent height to the eaves, ample natural light, and a large on-grade roller shutter door for seamless access. A robust three-phase power supply supports various industrial operations, making this a versatile space for businesses looking to grow.

Inside, the unit offers a stylish reception area, a spacious open-plan office, a well-equipped kitchenette, and ablution facilities for staff and visitors. A unique highlight is the expansive balcony overlooking the thrilling Formula K race track—adding an inspiring touch to the workspace. With quick access to the N12 and R21 highways via Snake Road, this prime property offers convenience,

#### Features

Zoning Industrial

Interior Power 3 Phase

Yes

Exterior Security **Sizes** Floor Size

179m<sup>2</sup>

https://www.newpointproperty.co.za