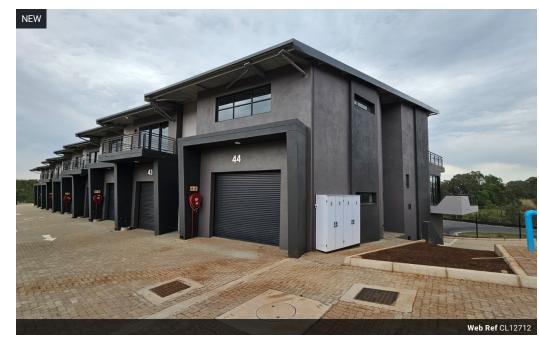

## Brand-New 227m<sup>2</sup> Industrial Unit in Prime Morehill Location

This newly built 227m² industrial unit in the sought-after Morehill area offers a high-quality, functional space for businesses. Featuring excellent height to the eaves, ample natural light, a reliable three-phase power supply, and a large on-grade roller shutter door, this unit is designed for seamless operations and accessibility.

The property includes a spacious reception area, a large open-plan office, a kitchenette, and modern ablution facilities. A standout feature is the expansive balcony overlooking the Formula K race track. With 24-hour security, easy access to Snake Road off-ramp, and in proximity to the N12 and R21 highways, this unit provides a secure and well-connected business environment. Contact us