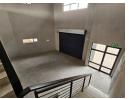

## Brand-New 227m<sup>2</sup> Industrial Unit in Prime Morehill Location

This newly built 227m² industrial unit in the sought-after Morehill area offers a high-quality, functional space for businesses. Featuring excellent height to the eaves, ample natural light, a reliable three-phase power supply, and a large on-grade roller shutter door, this unit is designed for seamless operations and accessibility.

The property includes a spacious reception area, a large open-plan office, a kitchenette, and modern ablution facilities. A standout feature is the expansive balcony overlooking the Formula K race track. With 24-hour security, easy access to Snake Road off-ramp, and in proximity to the N12 and R21 highways, this unit provides a secure and well-connected business environment. Contact us