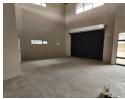

## Brand-New 227m<sup>2</sup> Industrial Unit in Prime Morehill Location

This newly built 227m² industrial unit in the sought-after Morehill area offers a high-quality, functional space for businesses. Featuring excellent height to the eaves, ample natural light, a reliable three-phase power supply, and a large on-grade roller shutter door, this unit is designed for seamless operations and accessibility.

## **Features**

Zoning Industrial

 Interior
 Exterior
 Sizes

 Power 3 Phase
 Yes
 Security
 Yes
 Floor Size
 227m²