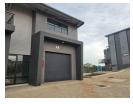

## Brand-New 227m<sup>2</sup> Industrial Unit in Prime Morehill Location

This newly built 227m² industrial unit in the sought-after Morehill area offers a high-quality, functional space for businesses. Featuring excellent height to the eaves, ample natural light, a reliable three-phase power supply, and a large on-grade roller shutter door, this unit is designed for seamless operations and accessibility.

The property includes a spacious reception area, a large open-plan office, a kitchenette, and modern ablution facilities. A standout feature is the expansive balcony overlooking the Formula K race track. With 24-hour security, easy access to Snake Road off-ramp, and in proximity to the N12 and R21 highways, this unit provides a secure and well-connected business environment. Contact us