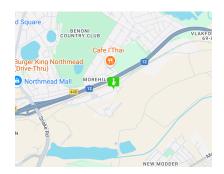

## Prime 4,721m<sup>2</sup> Industrial Stand for Sale in Morehill, Benoni

Seize this incredible opportunity to own a 4,721m<sup>2</sup> vacant stand in the sought-after industrial hub of Morehill, Benoni. Zoned Industrial 2, this property offers exceptional flexibility for a variety of uses, including logistics, warehousing, or manufacturing. Its strategic location near the N12 highway ensures excellent connectivity to major transport routes, making it an ideal base for operational efficiency and growth.