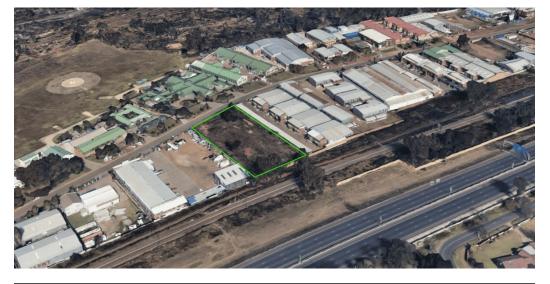

## Prime 4,721m<sup>2</sup> Industrial Stand for Sale in Morehill, Benoni

Seize this incredible opportunity to own a 4,721m<sup>2</sup> vacant stand in the sought-after industrial hub of Morehill, Benoni. Zoned Industrial 2, this property offers exceptional flexibility for a variety of uses, including logistics, warehousing, or manufacturing. Its strategic location near the N12 highway ensures excellent connectivity to major transport routes, making it an ideal base for operational efficiency and growth.

Priced at R3,500,000.00 plus VAT, this stand is a valuable investment with endless potential. Whether you're looking to develop custom facilities or secure a high-visibility site for future projects, this property offers the perfect platform. Don't miss out on this rare opportunity to establish your business in a thriving and well-connected industrial node. Contact us today to schedule a