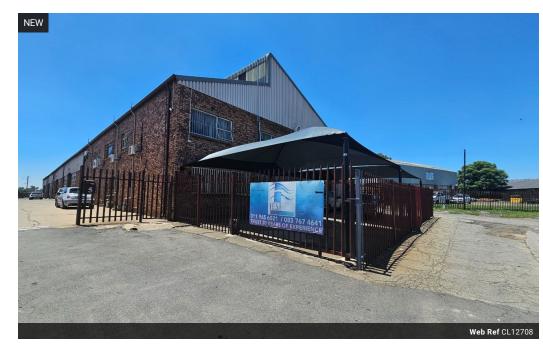

## 846m² Industrial Warehouse in Benoni South - Prime Investment Opportunity

This well-positioned 846m² warehouse in the sought-after Benoni South area offers a strategic location and top-tier industrial features. Boasting impressive eave height, abundant natural lighting, and a reliable three-phase power supply, the facility is designed for efficiency. Two large on-grade roller shutter doors ensure seamless access, while the ample yard space allows for smooth logistics and maneuverability.

The property includes a well-appointed office component with a spacious reception area, multiple private offices, a boardroom, kitchenettes, and ablution facilities for both office and warehouse staff. Situated just off Range View Road with quick access to the N12 and N17 highways, this warehouse is ideal for businesses seeking functionality, accessibility, and a prime industrial address.