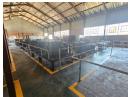

## 846m² Industrial Warehouse in Benoni South - Prime Investment Opportunity

This well-positioned 846m² warehouse in the sought-after Benoni South area offers a strategic location and top-tier industrial features. Boasting impressive eave height, abundant natural lighting, and a reliable three-phase power supply, the facility is designed for efficiency. Two large on-grade roller shutter doors ensure seamless access, while the ample yard space allows for smooth logistics and maneuverability.

The property includes a well-appointed office component with a spacious reception area, multiple private offices, a boardroom, kitchenettes, and ablution facilities for both office and warehouse staff. Situated just off Range View Road with quick access to the N12 and N17 highways, this warehouse is ideal for businesses seeking functionality, accessibility, and a prime industrial address.