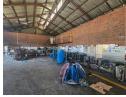

## 846m² Industrial Warehouse in Benoni South - Prime Investment Opportunity

This well-positioned 846m² warehouse in the sought-after Benoni South area offers a strategic location and top-tier industrial features. Boasting impressive eave height, abundant natural lighting, and a reliable three-phase power supply, the facility is designed for efficiency. Two large on-grade roller shutter doors ensure seamless access, while the ample yard space allows for smooth logistics and maneuverability.

The property includes a well-appointed office component with a spacious reception area, multiple private offices, a boardroom, kitchenettes, and ablution facilities for both office and warehouse staff. Situated just off Range View Road with quick access to the N12 and N17 highways, this warehouse is ideal for businesses seeking functionality, accessibility, and a prime industrial address.