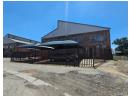

## 846m² Industrial Warehouse in Benoni South - Prime Investment Opportunity

This well-positioned 846m² warehouse in the sought-after Benoni South area offers a strategic location and top-tier industrial features. Boasting impressive eave height, abundant natural lighting, and a reliable three-phase power supply, the facility is designed for efficiency. Two large on-grade roller shutter doors ensure seamless access, while the ample yard space allows for smooth logistics and maneuverability.

The property includes a well-appointed office component with a spacious reception area, multiple private offices, a boardroom, kitchenettes, and ablution facilities for both office and warehouse staff. Situated just off Range View Road with quick access to the N12 and N17 highways, this warehouse is ideal for businesses seeking functionality, accessibility, and a prime industrial address.