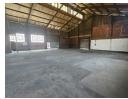

## Prime 412m<sup>2</sup> Industrial Unit for Sale in Benoni South

Land Size

Unlock the potential of your business with this 412m² industrial unit, ideally located in the sought-after Benoni South area. This versatile warehouse offers excellent eave height for enhanced storage capacity, abundant natural light, and a powerful three-phase power supply. With two large on-grade roller shutter doors and generous yard space, the property is designed for efficient operations and easy truck access.

The unit includes a neat office and reception area, a kitchenette, and ablution facilities for both office and warehouse staff, providing a functional and comfortable work environment. Positioned just off Range View Road and close to the N12 and N17 highways, it offers excellent transport connectivity. Don't miss out on this exceptional industrial opportunity—contact us today to