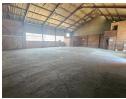

## Prime 412m<sup>2</sup> Industrial Unit for Sale in Benoni South

Land Size

Unlock the potential of your business with this 412m² industrial unit, ideally located in the sought-after Benoni South area. This versatile warehouse offers excellent eave height for enhanced storage capacity, abundant natural light, and a powerful three-phase power supply. With two large on-grade roller shutter doors and generous yard space, the property is designed for efficient operations and easy truck access.

The unit includes a neat office and reception area, a kitchenette, and ablution facilities for both office and warehouse staff, providing a functional and comfortable work environment. Positioned just off Range View Road and close to the N12 and N17 highways, it offers excellent transport connectivity. Don't miss out on this exceptional industrial opportunity—contact us today to