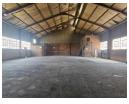

## Prime 412m<sup>2</sup> Industrial Unit for Sale in Benoni South

Land Size

Unlock the potential of your business with this 412m² industrial unit, ideally located in the sought-after Benoni South area. This versatile warehouse offers excellent eave height for enhanced storage capacity, abundant natural light, and a powerful three-phase power supply. With two large on-grade roller shutter doors and generous yard space, the property is designed for efficient operations and easy truck access.

The unit includes a neat office and reception area, a kitchenette, and ablution facilities for both office and warehouse staff, providing a functional and comfortable work environment. Positioned just off Range View Road and close to the N12 and N17 highways, it offers excellent transport connectivity. Don't miss out on this exceptional industrial opportunity—contact us today to