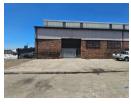

## Prime 412m<sup>2</sup> Industrial Unit for Sale in Benoni South

Land Size

Unlock the potential of your business with this 412m² industrial unit, ideally located in the sought-after Benoni South area. This versatile warehouse offers excellent eave height for enhanced storage capacity, abundant natural light, and a powerful three-phase power supply. With two large on-grade roller shutter doors and generous yard space, the property is designed for efficient operations and easy truck access.

The unit includes a neat office and reception area, a kitchenette, and ablution facilities for both office and warehouse staff, providing a functional and comfortable work environment. Positioned just off Range View Road and close to the N12 and N17 highways, it offers excellent transport connectivity. Don't miss out on this exceptional industrial opportunity—contact us today to