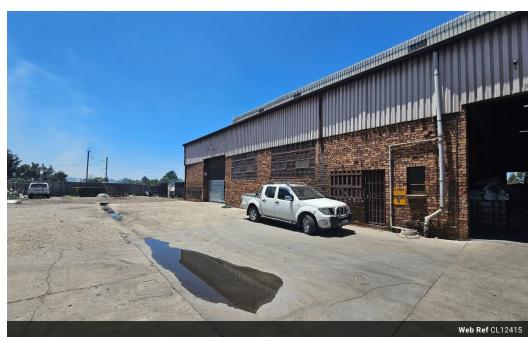

## Prime 412m<sup>2</sup> Industrial Unit for Sale in Benoni South

Land Size

Unlock the potential of your business with this 412m² industrial unit, ideally located in the sought-after Benoni South area. This versatile warehouse offers excellent eave height for enhanced storage capacity, abundant natural light, and a powerful three-phase power supply. With two large on-grade roller shutter doors and generous yard space, the property is designed for efficient operations and easy truck access.

The unit includes a neat office and reception area, a kitchenette, and ablution facilities for both office and warehouse staff, providing a functional and comfortable work environment. Positioned just off Range View Road and close to the N12 and N17 highways, it offers excellent transport connectivity. Don't miss out on this exceptional industrial opportunity—contact us today to