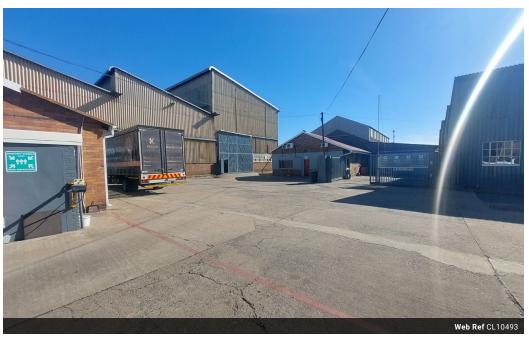

#### 10 000sqm Property in Benoni South, Benoni

Yes

Yes

This expansive property, boasting exceptional super link access, spans an impressive 10,000 square meters and comprises approximately 6,800sqm under roof, featuring a comprehensive array of facilities. Included are a well-kept 500sqm office block with multiple offices, a boardroom, kitchenette, and ablution facilities for staff and visitors. Additionally, there's a 1,600sqm storeroom equipped with a 3-ton crane, along with a 1,800sqm warehouse featuring a 5-ton crane and another 2,600sqm warehouse equipped with both a 25-ton and 5-ton crane. Completing the ensemble is a 300sqm canteen and change room facilities.

The warehouses and storeroom boast large on-grade roller shutter doors and offer ample height to the eaves, flooded with natural

Yes

30