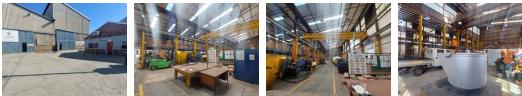

#### 10 000sqm Property in Benoni South, Benoni

Yes

Yes

This expansive property, boasting exceptional super link access, spans an impressive 10,000 square meters and comprises approximately 6,800sqm under roof, featuring a comprehensive array of facilities. Included are a well-kept 500sqm office block with multiple offices, a boardroom, kitchenette, and ablution facilities for staff and visitors. Additionally, there's a 1,600sqm storeroom equipped with a 3-ton crane, along with a 1,800sqm warehouse featuring a 5-ton crane and another 2,600sqm warehouse equipped with both a 25-ton and 5-ton crane. Completing the ensemble is a 300sqm canteen and change room facilities.

The warehouses and storeroom boast large on-grade roller shutter doors and offer ample height to the eaves, flooded with natural

Yes

30

#### Interior

Air Conditioning Power 3 Phase **Exterior** Security Open Parking Bays Sizes Floor Size Land Size

6,800m<sup>2</sup> 10,000m<sup>2</sup>

https://www.newpointproperty.co.za