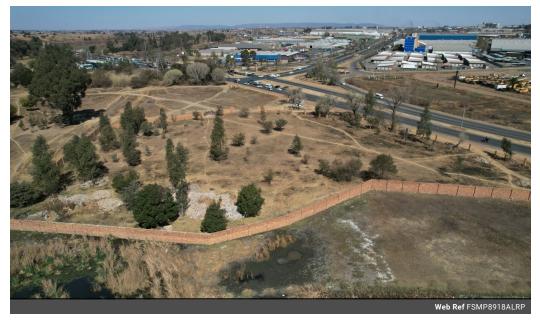

DEVELOPMENT OPPORTUNITY IN NEWMARKET!

This property is situated on Heidelberg Road newmarket, only 1km from The Alberton MAKRO. With excellent foot traffic and main road exposure this makes the site ideal for a multitude of businesses. The property measures approx 8918m2 and can be built up to approx 6000m2 under roof.

With high visibility, access to multiple highways within 5 min, close proximity to large residential pockets as well as industrial pockets, as well as additional foot traffic from close neighbouring malls and anchor tenants in the area this makes this site highly sought after in a booming area.

## **Features**

Zoning Industrial

 Interior
 Exterior
 Sizes

 Power 3 Phase
 Yes
 Security
 Yes
 Floor Size
 8,918m²

 Covered Parking Bays
 50
 Land Size
 8,918m²

 Open Parking Bays
 50