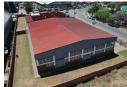

## 010 0354431

Office 40A Eden Meadows Complex 1 Van Riebeeck Avenue Greenstone

R13,500,000

Monthly Levy R1 Excl. VAT

Monthly Rates R1 Excl. VAT

**🚓** 10

Food processing plant and warehouse for sale in Alrode.

This well sized property measures approx 2500m2 under roof and is made up of two properties. There is a warehouse with a long standing tenant in place, with 6m to the eaves, a lot of natural lighting throughout and good truck access.

The main facility measures approx 1250m2 under roof and is an ex Meat and poultry processing plant, there is three entrances to the property. Well sized office component and multiple bathrooms as per regulations. The main processing facility consists of the below, all bunded and walled to the ceiling with ISO panels.