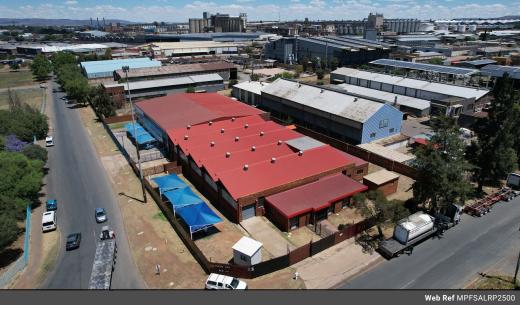

## 010 0354431

Office 40A Eden Meadows Complex 1 Van Riebeeck Avenue Greenstone

R13,500,000

Monthly Levy R1 Excl. VAT

Monthly Rates R1 Excl. VAT

**🚓** 10

Food processing plant and warehouse for sale in Alrode.

This well sized property measures approx 2500m2 under roof and is made up of two properties. There is a warehouse with a long standing tenant in place, with 6m to the eaves, a lot of natural lighting throughout and good truck access.

The main facility measures approx 1250m2 under roof and is an ex Meat and poultry processing plant, there is three entrances to the property. Well sized office component and multiple bathrooms as per regulations. The main processing facility consists of the below, all bunded and walled to the ceiling with ISO panels.

## **Features**

Zoning Industrial

| Interior         |     | Exterior             |     | Sizes                  |                     |
|------------------|-----|----------------------|-----|------------------------|---------------------|
| Air Conditioning | Yes | Security             | Yes | Floor Size             | 2,500m <sup>2</sup> |
| Power 3 Phase    | Yes | Covered Parking Bays | 10  | Land Size              | 5,000m <sup>2</sup> |
| Power Amps       | 200 | Open Parking Bays    | 10  | <b>Building Height</b> | 7m                  |