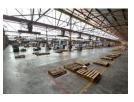

## Large factory for sale in Alrode

Yes

800

Lagre 32 132m2 warehouse for sale in Alrode, this property is well located at the top of Alrode with close proximity to both the R59 and N3 highways. The property is seated on a stand measuring approx 60 000m2 and has driveway that circles the entire premises allowing for good truck flow for receiving or dispatch. the property is fitted with a full compliant sprinkler system that covers the entire warehouse floor, there are multiple roller shutters at the front of the property both dock leveller and on grade access.

The property has paved yard space in front as well measuring approx 10 000m2 for vehicle parking or outdoor storage. The property has approx 4m to the eaves, lots of natural lighting and a small office component. There were 3 x 500 KVA transformers on site previously allowing for a large power supply.