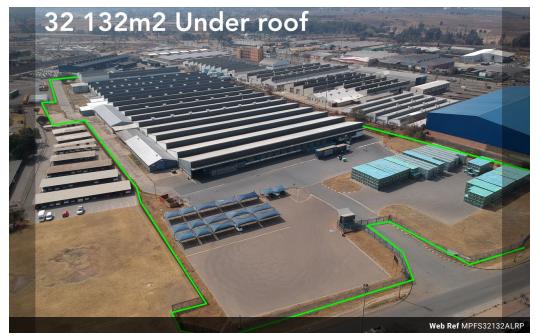

## Large factory for sale in Alrode

Yes

800

Lagre 32 132m2 warehouse for sale in Alrode, this property is well located at the top of Alrode with close proximity to both the R59 and N3 highways. The property is seated on a stand measuring approx 60 000m2 and has driveway that circles the entire premises allowing for good truck flow for receiving or dispatch. the property is fitted with a full compliant sprinkler system that covers the entire warehouse floor, there are multiple roller shutters at the front of the property both dock leveller and on grade access.

The property has paved yard space in front as well measuring approx 10 000m2 for vehicle parking or outdoor storage. The property has approx 4m to the eaves, lots of natural lighting and a small office component. There were 3 x 500 KVA transformers on site previously allowing for a large power supply.