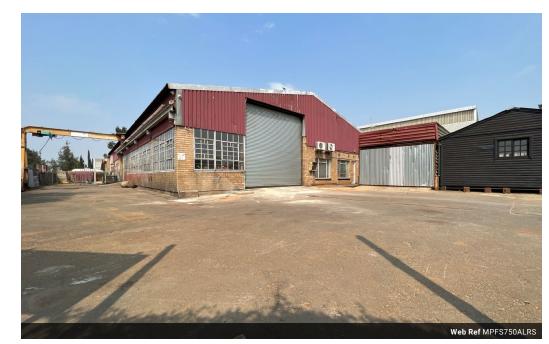

This neat corner stand property is located in Alrode South and has main road exposure. With two entrances on either street and good usable yard space it is ideal for external storage or yard space for vehicle access. The property measures approx 750m2 under roof and has multiple roller shutter doors, internal crane and lots of natural light.

There is an office component at the front of the property and bathrooms and change rooms at the rear of the property. Alrode South is well located to the R59 highway and also has quick and easy access to the N3, and has a range of amenities in the vicinity from shopping malls to diesel depots.