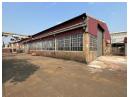

This neat corner stand property is located in Alrode South and has main road exposure. With two entrances on either street and good usable yard space it is ideal for external storage or yard space for vehicle access. The property measures approx 750m2 under roof and has multiple roller shutter doors, internal crane and lots of natural light.

There is an office component at the front of the property and bathrooms and change rooms at the rear of the property. Alrode South is well located to the R59 highway and also has quick and easy access to the N3, and has a range of amenities in the vicinity from shopping malls to diesel depots.