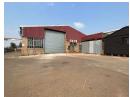

This neat corner stand property is located in Alrode South and has main road exposure. With two entrances on either street and good usable yard space it is ideal for external storage or yard space for vehicle access. The property measures approx 750m2 under roof and has multiple roller shutter doors, internal crane and lots of natural light.

There is an office component at the front of the property and bathrooms and change rooms at the rear of the property. Alrode South is well located to the R59 highway and also has quick and easy access to the N3, and has a range of amenities in the vicinity from shopping malls to diesel depots.