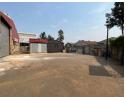

This neat corner stand property is located in Alrode South and has main road exposure. With two entrances on either street and good usable yard space it is ideal for external storage or yard space for vehicle access. The property measures approx 750m2 under roof and has multiple roller shutter doors, internal crane and lots of natural light.

There is an office component at the front of the property and bathrooms and change rooms at the rear of the property. Alrode South is well located to the R59 highway and also has quick and easy access to the N3, and has a range of amenities in the vicinity from shopping malls to diesel depots.