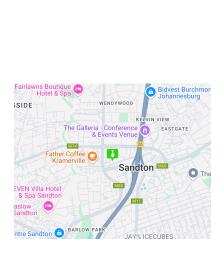

## Sought after upmarket showroom to let Kramerville Sandton

A prime leasing opportunity is now available in Kramerville, Sandton, offering a prestigious showroom space in one of the area's most sought-after design hubs. This upmarket showroom boasts excellent visibility and a high-profile location, making it ideal for showcasing premium products or services. Expansive glass windows allow for abundant natural light, creating a bright and welcoming ambiance that enhances the customer experience. Featuring high-end finishes and ample parking, this space is perfect for businesses aiming to establish a strong presence in a dynamic commercial environment.

 $Positioned in Sandton's \ renowned \ creative \ district, the \ showroom \ is \ surrounded \ by \ top \ interior \ design, \ d\'ecor, \ and \ furniture \ stores,$ 