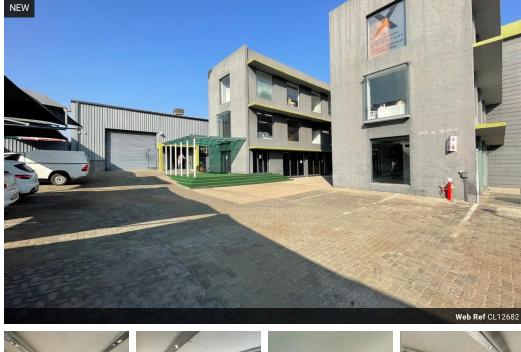

## Premium 245m² Showroom in Kramerville – High Visibility & Versatile Space

This stylish 245m² showroom in Kramerville, Sandton, is designed to enhance your brand presence with a spacious, well-lit layout perfect for retail displays or an upscale office setup. Featuring an open-plan showroom floor, dedicated office areas for administration or private meetings, and a fully equipped kitchen with modern bathrooms, this space offers both functionality and sophistication.

What sets this property apart is its abundant natural lighting and prime main road exposure, ensuring maximum visibility and an inviting atmosphere for clients. Located in Sandton's premier design and business district, this showroom provides an excellent opportunity for businesses looking to stand out in a high-traffic, sought-after commercial hub. Contact us today to secure this