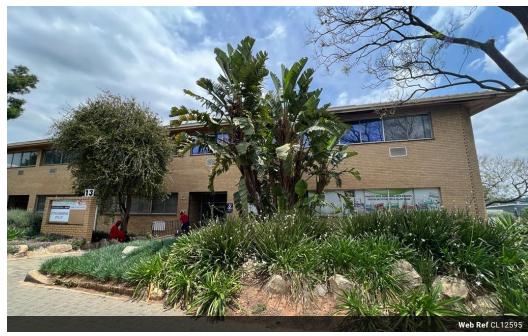

## Modern 255m<sup>2</sup> Office Space in Secure Strijdompark, Randburg

Discover a bright, modern office space in the well-maintained Strijdompark Office Park, offering 255m² of elegant and functional workspace. Large windows flood the space with natural light and scenic views, creating a welcoming and inspiring environment. Select rooms are equipped with air conditioning, ensuring year-round comfort in this professional setting designed for productivity and efficiency.

This contemporary office includes male and female restrooms for convenience and operates on 24-hour solar electricity with backup generators, providing uninterrupted power and sustainable energy solutions. Located in a secure business park, this office is perfect for businesses seeking a stylish, energy-efficient workspace in a prime Randburg location. Contact us today to schedule