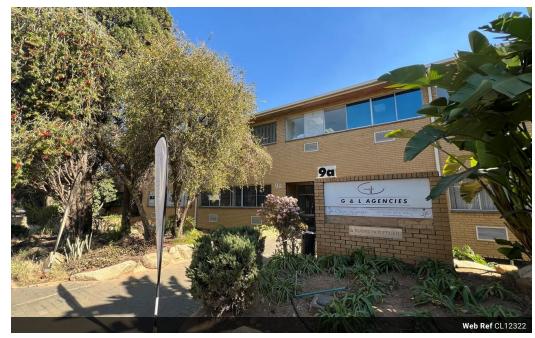

## 180m² Secure & Modern Office Space for Rent in Strijdompark, Randburg

This pristine 180m² commercial office in Strijdompark offers a secure and professional workspace within a well-maintained office block. Featuring gated access for enhanced security, the layout includes five private offices, a welcoming reception area, two bathrooms, and a fully equipped kitchenette—providing both functionality and comfort for a productive work environment.

A key advantage of this space is its reliable power infrastructure, supported by solar power and backup generators, ensuring uninterrupted operations. Ideal for businesses that require a stable and secure working environment, this office space combines