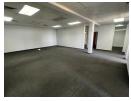

## 180m² Secure & Modern Office Space for Rent in Strijdompark, Randburg

This pristine 180m² commercial office in Strijdompark offers a secure and professional workspace within a well-maintained office block. Featuring gated access for enhanced security, the layout includes five private offices, a welcoming reception area, two bathrooms, and a fully equipped kitchenette—providing both functionality and comfort for a productive work environment.